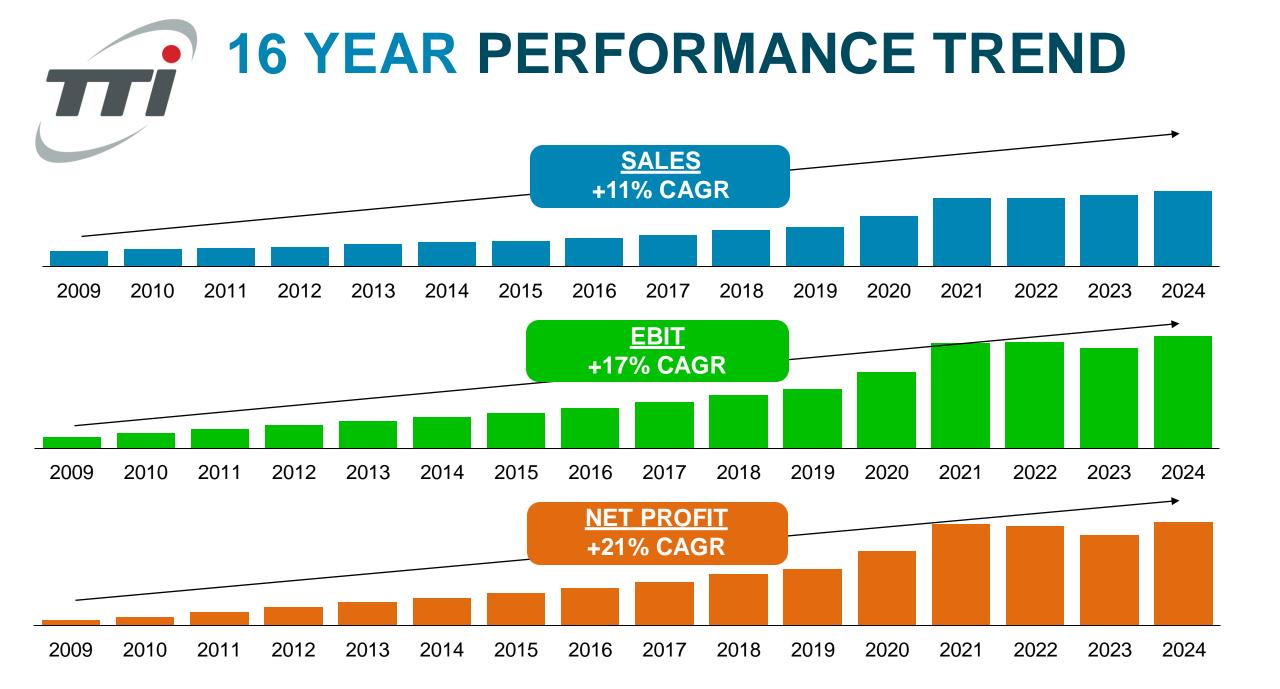

## **2024 RESULTS**

|                           | 2023     | 2024              | Change  |
|---------------------------|----------|-------------------|---------|
| Sales                     | \$13,731 | \$14,622          | +6.5%   |
| GM %                      | 39.5%    | 40.3%             | +85 bps |
| SGA%                      | 31.3%    | 31.7%             | +42 bps |
| EBIT                      | \$1,135  | \$1,270           | +11.9%  |
| % of sales                | 8.3%     | 8.7%              |         |
| Net Profit                | \$976    | \$1,122           | +14.9%  |
| % of sales                | 7.2%     | 7.7%              |         |
| EPS (cents)               | 53.36¢   | 61.43¢            | +15.1%  |
| Final Dividend (HK cents) | 98.00¢   | _ <u>118.00</u> C | +20.4%  |

## **2024 INCOME STATEMENT**

|                                      | 2023             | 2024           | Change |
|--------------------------------------|------------------|----------------|--------|
| Sales                                | \$13,731         | \$14,622       | +6.5%  |
| Gross Profit                         | \$5,420          | \$5,896        | +8.8%  |
| % of sales                           | <sup>39.5%</sup> | 40.3%          |        |
| Selling, Distribution, & Advertising | \$2,347          | \$2,504        | +6.7%  |
| Administrative Expenses              | \$1,406          | \$1,490        | +5.9%  |
| Research & Development               | \$549            | \$648          | +18.2% |
| Total SG&A Expenses                  | \$4,302          | \$4,642        | +7.9%  |
| % of sales                           | <i>31.3%</i>     | <i>31.7%</i>   |        |
| Net Finance Cost                     | \$79             | \$54           | -31.9% |
| Profit before Income Tax             | \$1,056          | <b>\$1,216</b> | +15.2% |
| Income Tax Expense                   | \$80             | \$94           | +19.5% |
| Net Profit                           | \$976            | \$1,122        | +14.9% |
| % of sales                           | 7.1%             | 7.7%           |        |