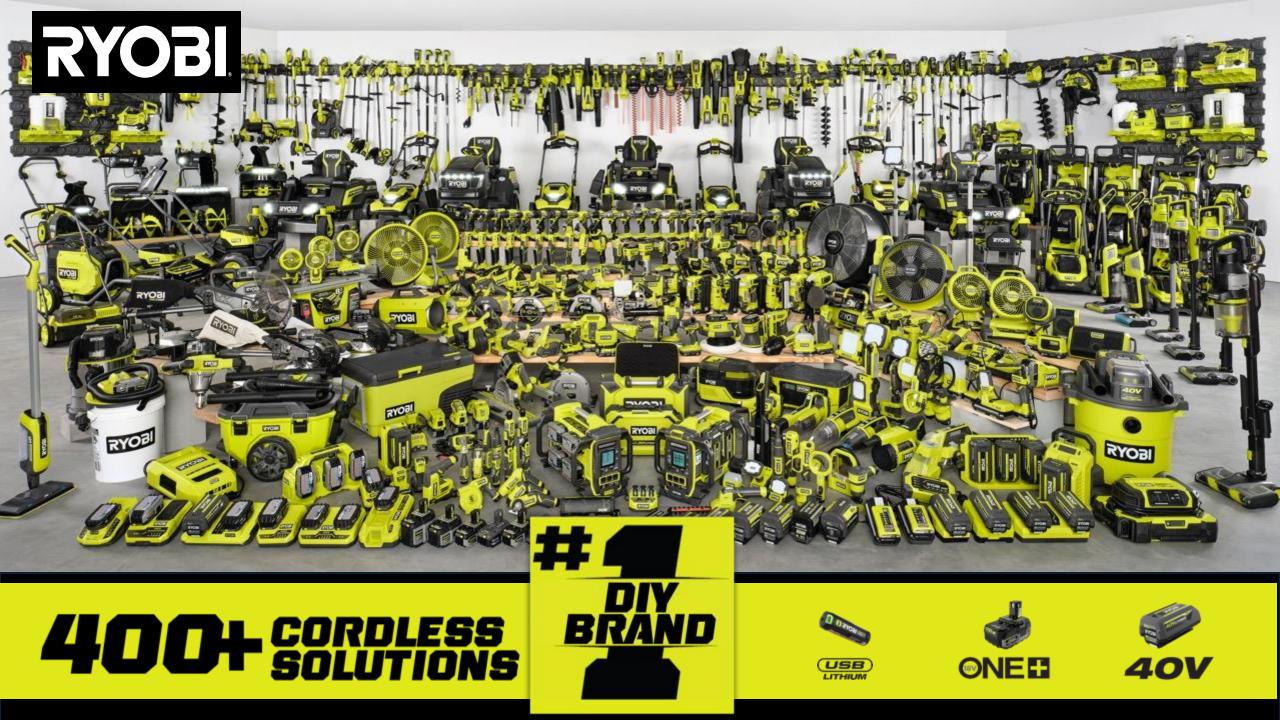

## RYOB. "DO IT YOURSELF" (DIY) USER STRATEGY

## **RYOB** INNOVATION. PERFORMANCE. VALUE.

2X FASTER Cutting LESS VIBRATION

44% QUIETER 24% *MORE* Velocity

2X MORE Power BEST Cut Performance

A TOOL FOR EVERY YARD

GAS PERFORMANCE. CORDLESS CONVENIENCE.