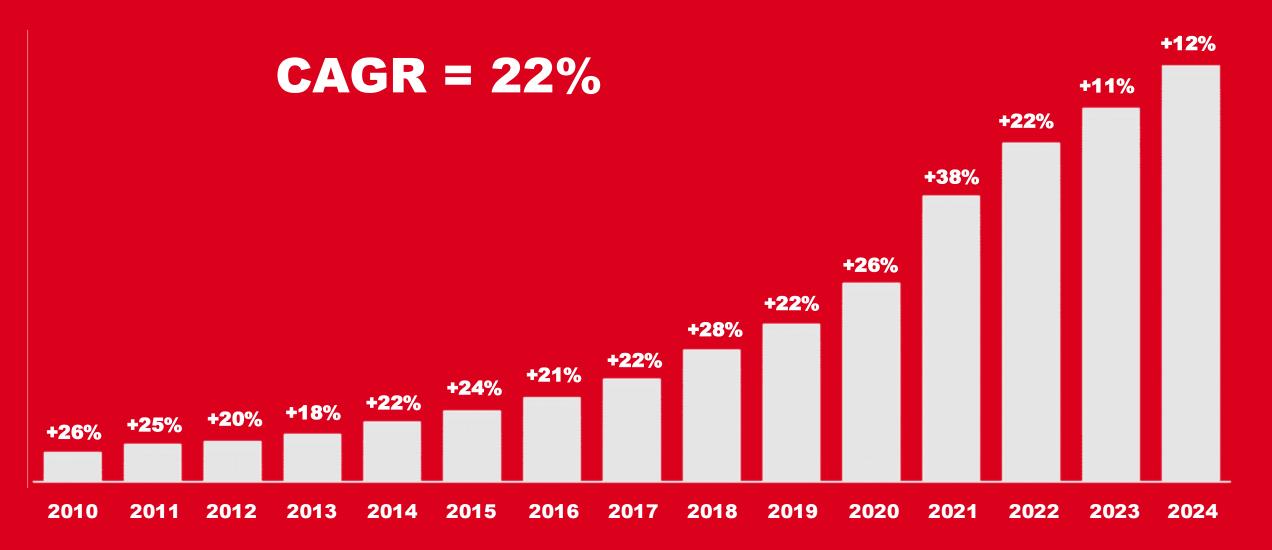

## **RYOBI GLOBAL SALES GROWTH**

## ONE TEAM FOCUSED ON THE USER

Reported Currency 2010 – 2013, local currency after 2014