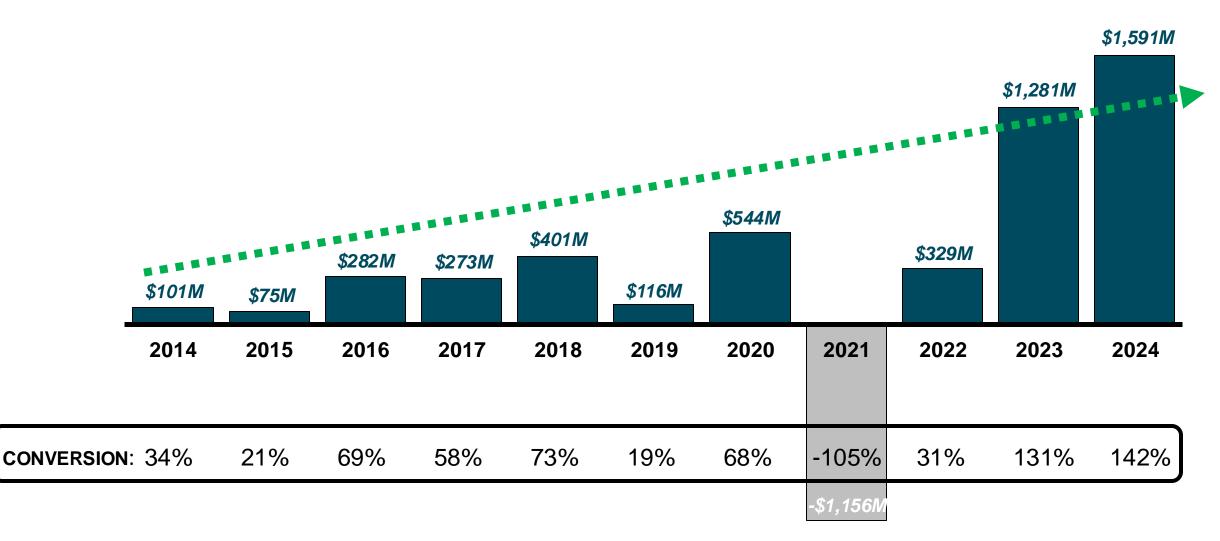

es | \$1,871 | \$1,607 | -14.1% |
| Equity                | \$5,748 | \$6,363 | +10.7% |

## **2024 FINANCIAL FIGURES**

|                     | 2023    | 2024    | Change  |
|---------------------|---------|---------|---------|
| Inventory           | \$4,098 | \$4,076 |         |
| Days                | 109     | 102     | -7 days |
| Receivables         | \$1,699 | \$1,884 |         |
| Days                | 45      | 47      | +2 days |
| Payables            | \$3,373 | \$3,849 |         |
| Days                | 90      | 96      | +6 days |
| Net Working Capital | \$2,424 | \$2,111 |         |
| % of Sales          | 17.7%   | 14.4%   |         |
| CAPEX               | \$502   | \$292   | -41.9%  |
| % of Sales          | 3.7%    | 2.0%    |         |

### **FREE CASH FLOW TREND**



### **GEARING TREND**



## **2024 YEAR END DEBT PROFILE**

|                                                             |            | 2023             |            | 2024             | Change           |
|-------------------------------------------------------------|------------|------------------|------------|------------------|------------------|
| Cash Balance                                                |            | \$953            |            | \$1,232          | +29.3%           |
| Debts with Fixed Maturities<br>Working Capital Financing    |            | \$1,333<br>\$601 |            | \$1,039<br>\$238 | -22.1%<br>-60.4% |
| Total Debts                                                 |            | \$1,934          |            | \$1,277          | -34.0%           |
| T