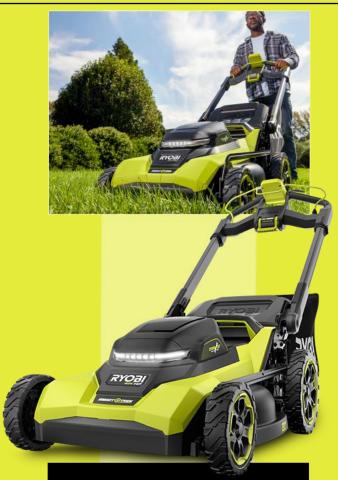

## **RYOB** INNOVATION. PERFORMANCE. VALUE.

2X FASTER Cutting LESS VIBRATION

44% QUIETER 24% *MORE* Velocity

2X MORE Power BEST Cut Performance

A TOOL FOR EVERY YARD

GAS PERFORMANCE. CORDLESS CONVENIENCE.