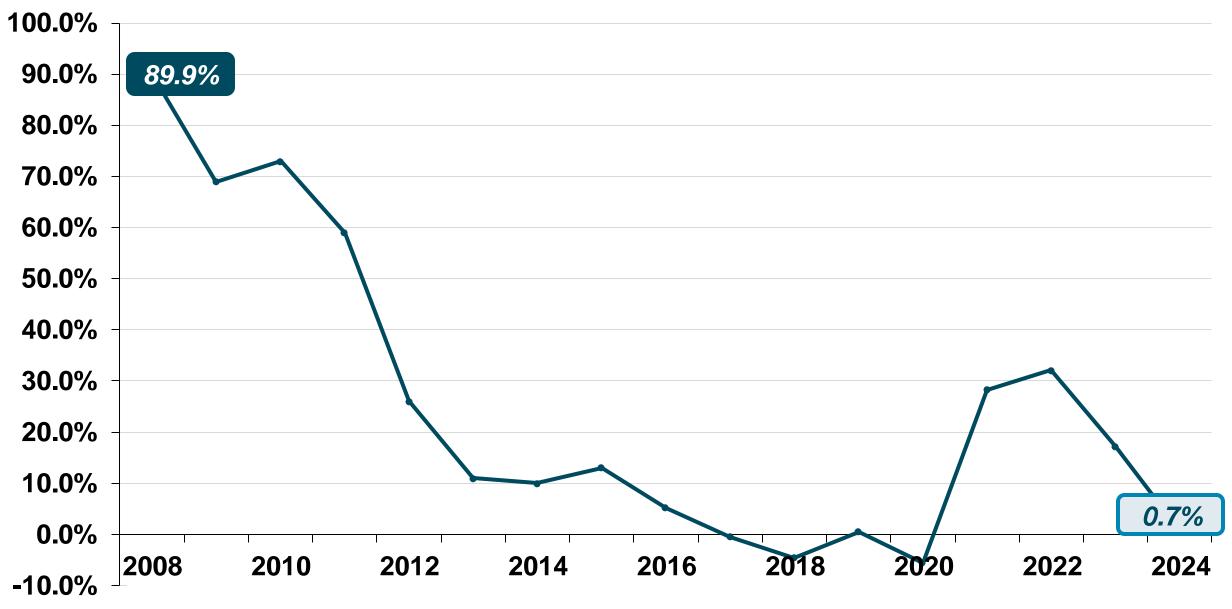

-14.1% |
| Equity                | \$5,748 | \$6,363 | +10.7% |

## **2024 FINANCIAL FIGURES**

|                     | 2023    | 2024    | Change  |
|---------------------|---------|---------|---------|
| Inventory           | \$4,098 | \$4,076 |         |
| Days                | 109     | 102     | -7 days |
| Receivables         | \$1,699 | \$1,884 |         |
| Days                | 45      | 47      | +2 days |
| Payables            | \$3,373 | \$3,849 |         |
| Days                | 90      | 96      | +6 days |
| Net Working Capital | \$2,424 | \$2,111 |         |
| % of Sales          | 17.7%   | 14.4%   |         |
| CAPEX               | \$502   | \$292   | -41.9%  |
| % of Sales          | 3.7%    | 2.0%    |         |

### **FREE CASH FLOW TREND**



### **GEARING TREND**



## **2024 YEAR END DEBT PROFILE**

|                                                             |            | 2023             |            | 2024             | Change           |
|-------------------------------------------------------------|------------|------------------|------------|------------------|------------------|
| Cash Balance                                                |            | \$953            |            | \$1,232          | +29.3%           |
| Debts with Fixed Maturities<br>Working Capital Financing    |            | \$1,333<br>\$601 |            | \$1,039<br>\$238 | -22.1%<br>-60.4% |
| Total Debts                                                 |            | \$1,934          |            | \$1,277          | -34.0%           |
| Total Net Debts