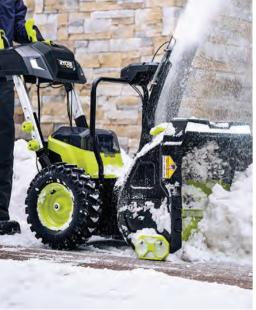

### 40V 40V HP

This year, RYOBI added the RYOBI 80V HP Lithium Zero Turn Riding Mowers to its extensive offering of mowers. These innovative riders deliver true gas performance and the equivalent of 35 horsepower by combining the power of premium brushless motors, advanced electronics, and 80V llithium-ion batteries. Innovative 40V Battery Ports allow users to extend runtime and tackle up to five acres, more terrain than ever before. The all new iDrive Intelligent Drive System delivers the precision and speed of traditional two-handed paddle drive ZTRs, with a single intuitive joystick control.

These new 80V HP mowers join the RYOBI lineup of 48V Riding Mowers, 40V & 18V push mowers to provide a range of options that meet every need of our end users.