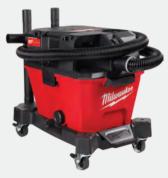

#### PERFORMANCE DRIVEN TRADE FOCUSED SYSTEM WIDE 250+ SOLUTIONS

The MILWAUKEE M18 platform continued to grow with the launch of several best-in-class additions. The M18 FUEL 6, 9 and 12 Gallon Wet/Dry Vacuums bring unmatched performance, durability, and versatility to jobsite cleanup. By delivering 3.5 – 4.25 Peak HP, these vacuums outperform corded, while performing at a lower decibel level, resulting in a quieter and less harsh operation than competitive AC wet/dry vacuums. In addition to expanding into new product categories, we introduced next generation innovation in finish nailers, grinders and SDS-Plus hammers.

M18 FUEL 1-1/8" SDS Plus Rotary Hammer w/ ONE-KEY

M18 FUEL 6, 9 and 12 Gallon Wet/Dry Vacuums

M18 FUEL 8' Concrete Pencil Vibrator

M18 FUEL 2" ProPEX Expander Kit w/ ONE-KEY

M18 FUEL 16 Gauge Angled Finish Nailer