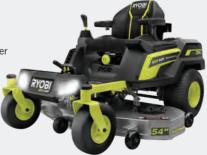

### 40V 40V HP

This year, RYOBI added the RYOBI 80V HP Lithium Zero Turn Riding Mowers to its extensive offering of mowers. These innovative riders deliver true gas performance and the equivalent of 35 horsepower by combining the power of premium brushless motors, advanced electronics, and 80V llithium-ion batteries. Innovative 40V Battery Ports allow users to extend runtime and tackle up to five acres, more terrain than ever before. The all new iDrive Intelligent Drive System delivers the precision and speed of traditional two-handed paddle drive ZTRs, with a single intuitive joystick control.

80V HP Brushless 54" Lithium Electric Zero Turn Riding Mower