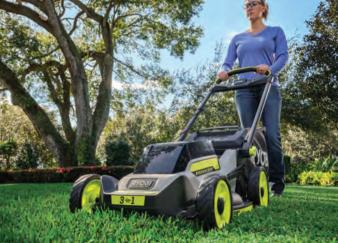

## OUTDOOR POWER EQUIPMENT

MILWAUKEE continues to expand its offering in the Outdoor Power Equipment category with the launch of the M18 FUEL 21" Self-Propelled Dual Battery Mower. Delivering best-in-class cut quality and more max torque than 200cc gas competitors, this mower meets the performance needs of the Landscape Maintenance professional. The M18 FUEL 21" Self-Propelled Dual Battery Mower brings innovation and industry-leading performance to battery-powered lawn mowers, and is a true testament to MILWAUKEE's focus on investing in game-changing technology that truly delivers breakthrough solutions for users.