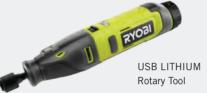

RYOBI is quickly establishing itself as a leader in the Hobby/ Craft & Maker category with over 70 new innovative tools and accessories. This new line of product solutions allows users to more easily complete projects with thoughtful engineering and features that expand their creativity. The new offerings deliver enhanced capabilities with new rotary tools, crafting tools, cutting tools, and accessories for all users' needs. Delivering solutions on the 18V ONE+ platform as well as the brand-new USB LITHIUM platform, RYOBI provides a new cordless product for any application at any skill level.

RYOBI's newest system, USB LITHIUM, powers a line of handheld portable tools through USB LITHIUM batteries that are easily rechargeable with any USB-C cable. The system currently supports a Rotary Tool, Power Carver, Power Cutter, and Cordless Screwdriver, with more coming in the new product pipeline. The USB LITHIUM System provides compact, portable, rechargeable solutions for cordless power and productivity. This new battery system is compatible with all USB LITHIUM tools that accomplish a variety of applications.