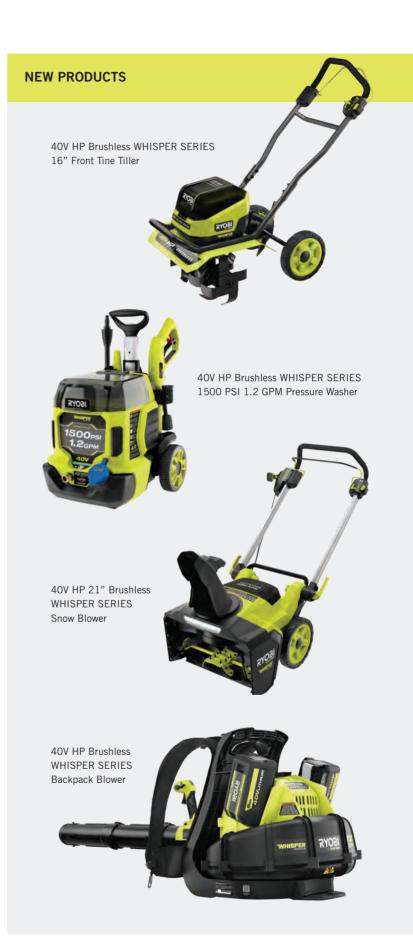

# WHISPER

The RYOBI 40V HP WHISPER SERIES is its quietest range of Outdoor Power Equipment, allowing users to maintain their yards with the convenience of cordless, while kicking the can, noise and maintenance that come with traditional gas products.

The RYOBI WHISPER SERIES combines 40V HP Technology with powerful brushless motors and innovative noise-reducing technology. The resulting products provide best-in-class performance and incredible power, while operating up to 85% quieter than comparable products.

In 2021, RYOBI launched a core product in the system, the 40V HP Brushless WHISPER SERIES Blower. This new tool is the industry's most powerful cordless handheld blower, delivering an impressive 730 CFM and 190 MPH. In addition to the power, this blower features innovative noise reduction technology, operating at only 57 decibels, so users can clear leaves at any time of day. RYOBI'S WHISPER SERIES product line gives its users all the power without the noise.