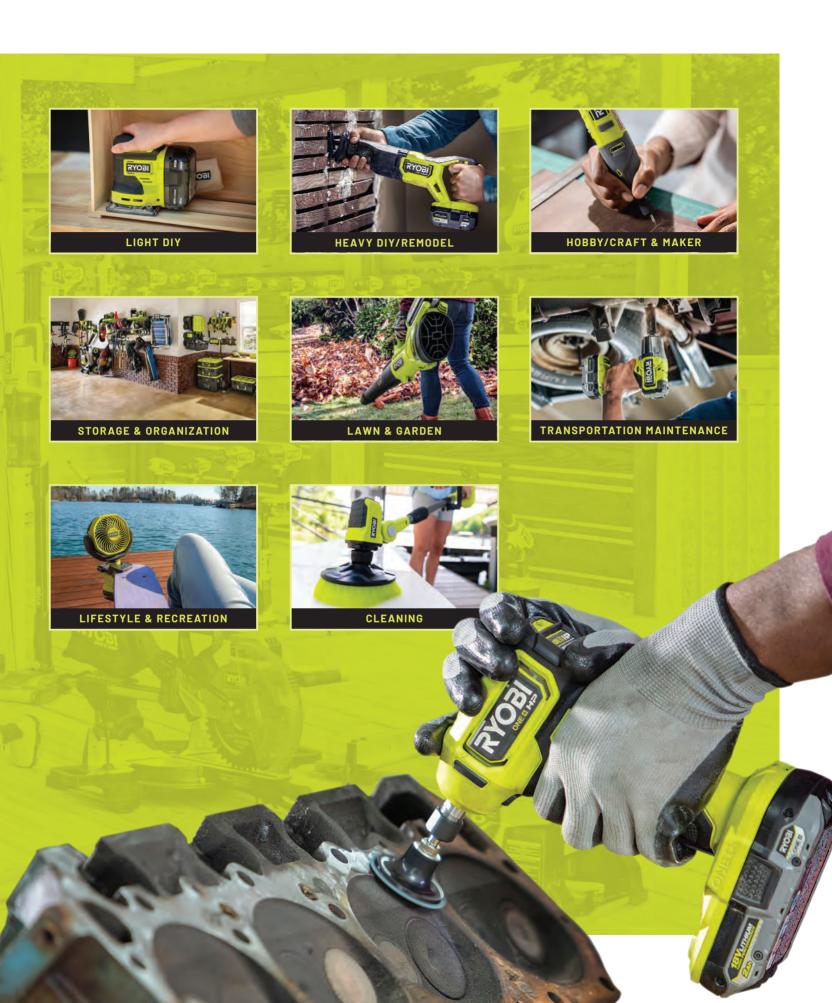

The RYOBI 18V ONE+ System features over 260 innovative product solutions, giving users the ultimate in versatility and selection to get the job done. With cordless lithium-ion technology, RYOBI powers through almost anything. From drilling, cutting, fastening and cleaning, to lighting, plumbing, trimming, mowing and clearing, the ONE+ system gives users The Power To Do More.

Best of all, RYOBI stayed true to its same 18V battery platform giving its users peace of mind as they expand their collections. The newest products and batteries from RYOBI's 18V ONE+ System are compatible with the same RYOBI tools and batteries from 1996. So no matter our user's interest or skill level, whether they're on the jobsite or at home, there's a ONE+ product for everyone.