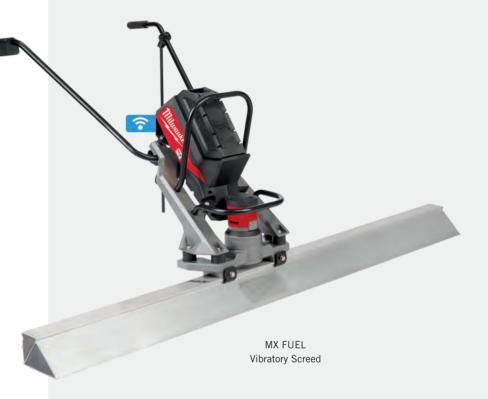

#### EQUIPMENT REDEFINED TRADE FOCUSED SYSTEM WIDE

With the launch of the industrial MILWAUKEE MX FUEL Equipment System, we entered the multi-billion-dollar light equipment space. This platform's disruptive cordless technology replaces traditional gas and corded power sources and has been well received by industrial users all over the world.

MX FUEL Briefcase Concrete Vibrator