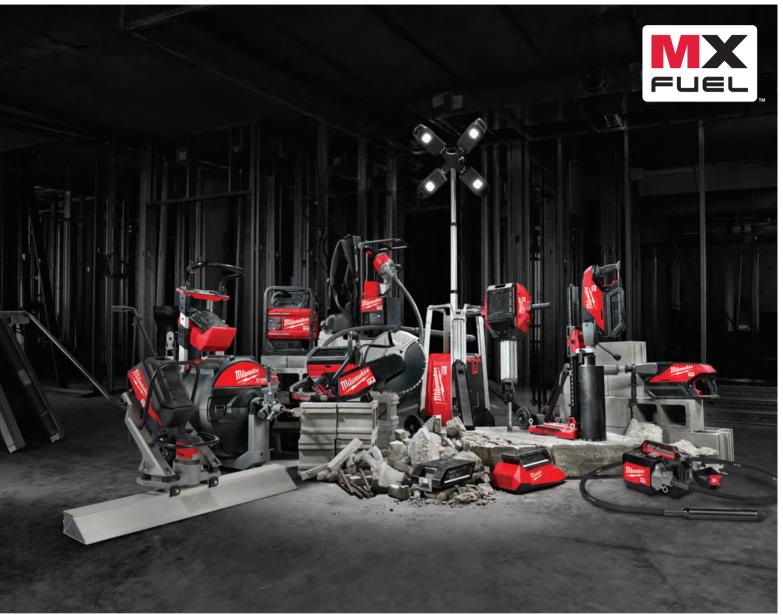

#### EQUIPMENT REDEFINED TRADE FOCUSED SYSTEM WIDE

With the launch of the industrial MILWAUKEE MX FUEL Equipment System, we entered the multi-billion-dollar light equipment space. This platform's disruptive cordless technology replaces traditional gas and corded power sources and has been well received by industrial users all over the world.