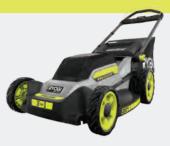

These new 80V HP mowers join the RYOBI lineup of 48V Riding Mowers, 40V & 18V push mowers to provide a range of options that meet every need of our end users.