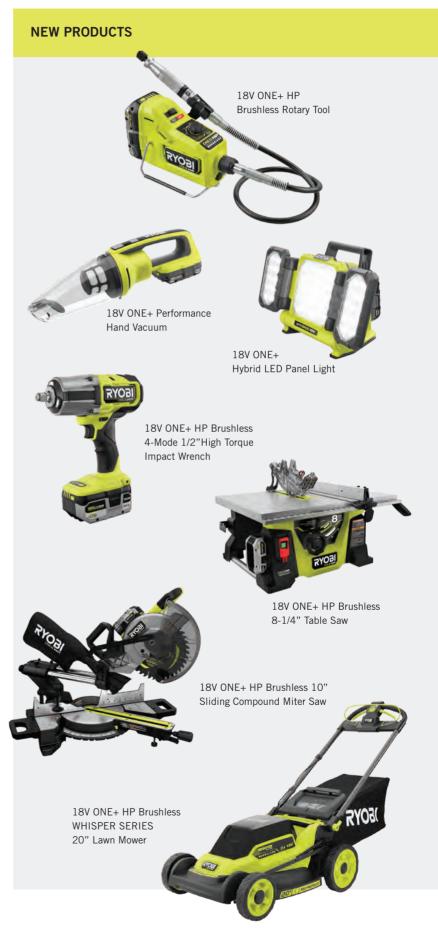

The RYOBI 18V ONE+ System features over 260 innovative product solutions, giving users the ultimate in versatility and selection to get the job done. With cordless lithium-ion technology, RYOBI powers through almost anything. From drilling, cutting, fastening and cleaning, to lighting, plumbing, trimming, mowing and clearing, the ONE+ system gives users The Power To Do More.

Best of all, RYOBI stayed true to its same 18V battery platform giving its users peace of mind as they expand their collections. The newest products and batteries from RYOBI's 18V ONE+ System are compatible with the same RYOBI tools and batteries from 1996. So no matter our user's interest or skill level, whether they're on the jobsite or at home, there's a ONE+ product for everyone.