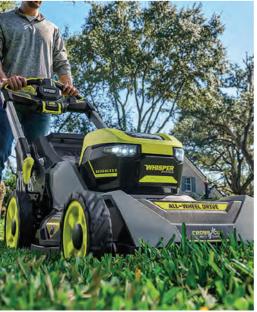

## OUTDOOR POWER EQUIPMENT

MILWAUKEE continues to expand its offering in the Outdoor Power Equipment category with the launch of the M18 FUEL 21" Self-Propelled Dual Battery Mower. Delivering best-in-class cut quality and more max torque than 200cc gas competitors, this mower meets the performance needs of the Landscape Maintenance professional. The M18 FUEL 21" Self-Propelled Dual Battery Mower brings innovation and industry-leading performance to battery-powered lawn mowers, and is a true testament to MILWAUKEE's focus on investing in game-changing technology that truly delivers breakthrough solutions for users.