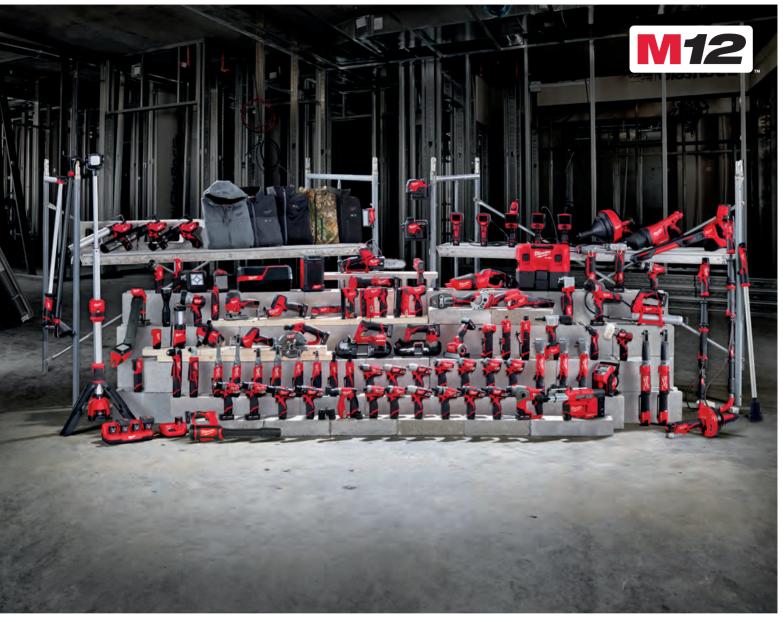

The MILWAUKEE M12 System continues to introduce innovative solutions that deliver portable productivity and performance. For example, the newly launched M12 23 Gauge Pin Nailer is the most compact cordless nailer on the market, combining precision and power to deliver the performance that professional carpenters and remodelers demand, without the hassle of a compressor hose or gas cartridge.

M12 23 Gauge Pin Nailer

M12 FUEL Low Speed Tire Buffer

M12 Cable Stapler

M12 Paint & Detailing Color Match Light

M12 Sink Auger