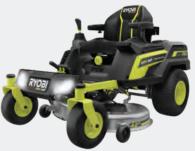

### 40V 40V HP

This year, RYOBI added the RYOBI 80V HP Lithium Zero Turn Riding Mowers to its extensive offering of mowers. These innovative riders deliver true gas performance and the equivalent of 35 horsepower by combining the power of premium brushless motors, advanced electronics, and 80V llithium-ion batteries. Innovative 40V Battery Ports allow users to extend runtime and tackle up to five acres, more terrain than ever before. The all new iDrive Intelligent Drive System delivers the precision and speed of traditional two-handed paddle drive ZTRs, with a single intuitive joystick control.

These new 80V HP mowers join the RYOBI lineup of 48V Riding Mowers, 40V & 18V push mowers to provide a range of options that meet every need of our end users.