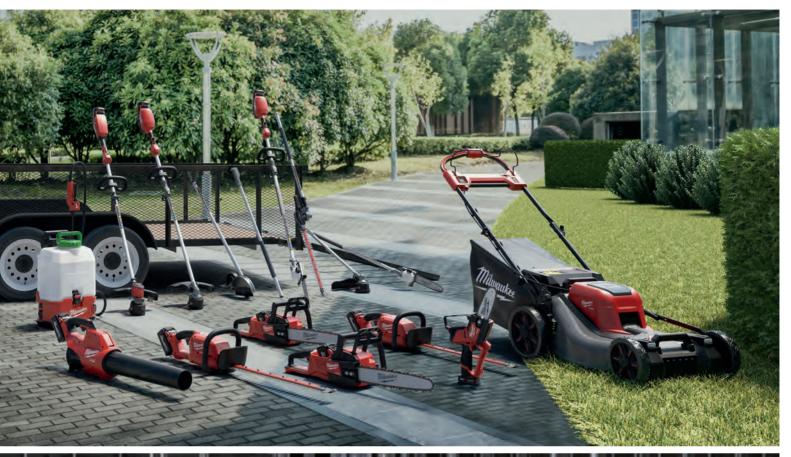

## OUTDOOR POWER EQUIPMENT

MILWAUKEE continues to expand its offering in the Outdoor Power Equipment category with the launch of the M18 FUEL 21" Self-Propelled Dual Battery Mower. Delivering best-in-class cut quality and more max torque than 200cc gas competitors, this mower meets the performance needs of the Landscape Maintenance professional. The M18 FUEL 21" Self-Propelled Dual Battery Mower brings innovation and industry-leading performance to battery-powered lawn mowers, and is a true testament to MILWAUKEE's focus on investing in game-changing technology that truly delivers breakthrough solutions for users.

### **NEW PRODUCTS**

1/4" x 4" x 6" MX4 SDS Plus Bit

M18 FUEL 21" Self-Propelled

**Dual Battery Mower** 

5/8" x 7" x 13" MX4 SDS Max Bit

10" SLEDGE SDS Plus Self-Sharpening Bull Point

1-3/8"
Extreme Metal
Titianium Enhanced
Carbide Teeth
Multi-Tool Blade