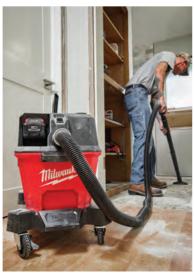

#### PERFORMANCE DRIVEN TRADE FOCUSED SYSTEM WIDE 250+ SOLUTIONS

The MILWAUKEE M18 platform continued to grow with the launch of several best-in-class additions. The M18 FUEL 6, 9 and 12 Gallon Wet/Dry Vacuums bring unmatched performance, durability, and versatility to jobsite cleanup. By delivering 3.5 – 4.25 Peak HP, these vacuums outperform corded, while performing at a lower decibel level, resulting in a quieter and less harsh operation than competitive AC wet/dry vacuums. In addition to expanding into new product categories, we introduced next generation innovation in finish nailers, grinders and SDS-Plus hammers.