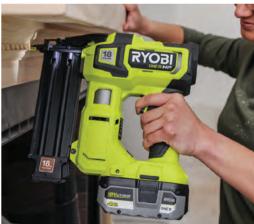

The RYOBI 18V ONE+ System features over 260 innovative product solutions, giving users the ultimate in versatility and selection to get the job done. With cordless lithium-ion technology, RYOBI powers through almost anything. From drilling, cutting, fastening and cleaning, to lighting, plumbing, trimming, mowing and clearing, the ONE+ system gives users The Power To Do More.

Best of all, RYOBI stayed true to its same 18V battery platform giving its users peace of mind as they expand their collections. The newest products and batteries from RYOBI's 18V ONE+ System are compatible with the same RYOBI tools and batteries from 1996. So no matter our user's interest or skill level, whether they're on the jobsite or at home, there's a ONE+ product for everyone.