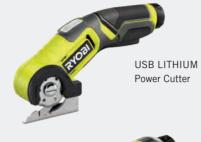

RYOBI is quickly establishing itself as a leader in the Hobby/ Craft & Maker category with over 70 new innovative tools and accessories. This new line of product solutions allows users to more easily complete projects with thoughtful engineering and features that expand their creativity. The new offerings deliver enhanced capabilities with new rotary tools, crafting tools, cutting tools, and accessories for all users' needs. Delivering solutions on the 18V ONE+ platform as well as the brand-new USB LITHIUM platform, RYOBI provides a new cordless product for any application at any skill level.

RYOBI's newest system, USB LITHIUM, powers a line of handheld portable tools through USB LITHIUM batteries that are easily rechargeable with any USB-C cable. The system currently supports a Rotary Tool, Power Carver, Power Cutter, and Cordless Screwdriver, with more coming in the new product pipeline. The USB LITHIUM System provides compact, portable, rechargeable solutions for cordless power and productivity. This new battery system is compatible with all USB LITHIUM tools that accomplish a variety of applications.