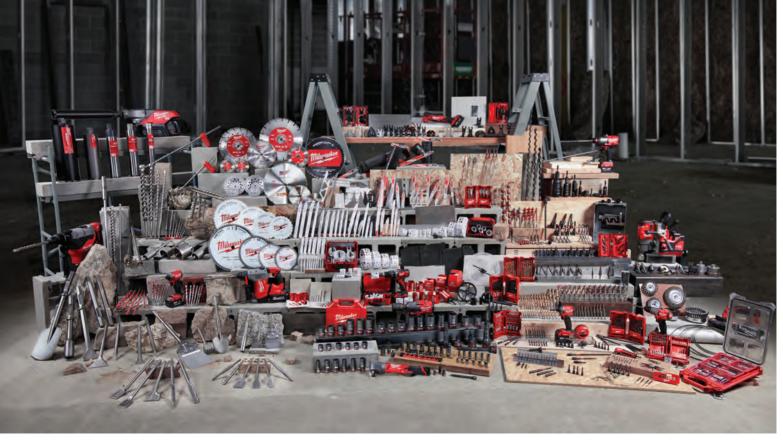

### POWER TOOL ACCESSORIES

MILWAUKEE continues to drive success within the Masonry and Concrete accessory category. Our premium offering of concrete drilling and chiseling products for our users sets us apart from the competition. Our MX4 4-Cutter SDS Plus and SDS Max concrete drilling solutions allow users to drill through rebar with 5X the life vs. standard 2-cutter product. MILWAUKEE'S SLEDGE Self Sharpening Chisels stay sharper longer, delivering enhanced productivity to our users.

Oscillating Multi-Tool Blades is a rapidly growing category that has benefits for all types of end users. Pro-users have seen the benefits of our carbide teeth blades for longest life, as well as the widest range of applications and universal fit to all power tools. The new Universal Fit Titanium Enhanced Carbide Teeth Extreme Materials and Extreme Metal Blades are designed for use in the most extreme material cutting applications, and offer faster cutting performance and last up to 50X longer than standard bi-metal blades.

### **NEW PRODUCTS**

1/4" x 4" x 6" MX4 SDS Plus Bit

M18 FUEL 21" Self-Propelled

**Dual Battery Mower** 

5/8" x 7" x 13" MX4 SDS Max Bit

10" SLEDGE SDS Plus Self-Sharpening Bull Point

1-3/8"
Extreme Metal
Titianium Enhanced
Carbide Teeth
Multi-Tool Blade

1-3/8" Extreme Materials Titanium Enhanced Carbide Teeth Multi-Tool Blade

1-3/8" Hardwood Pro-Curve Japanese Tooth Multi-Tool Blade