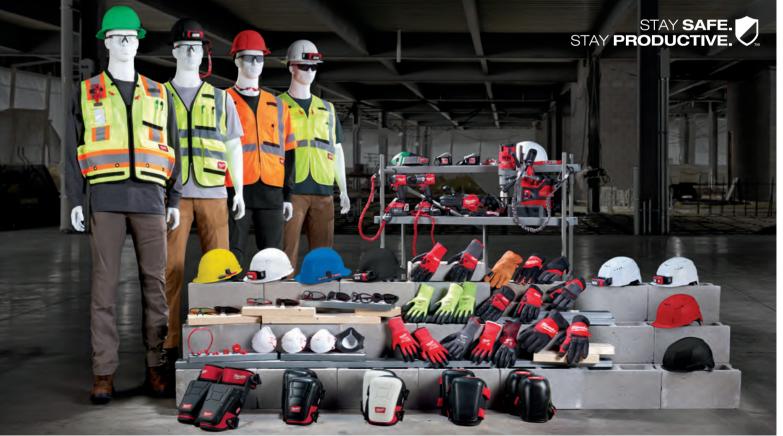

### **SAFETY**

MILWAUKEE is committed to keeping professionals safe on the job by offering 590+ solutions in the categories of hard hats, eye protection, hearing protection, high visibility vests, respirators, and work gloves. Each PPE solution has been developed with a deep understanding of user's needs, allowing us to introduce needed innovations like high-dexterity gloves, helmets, and many more.