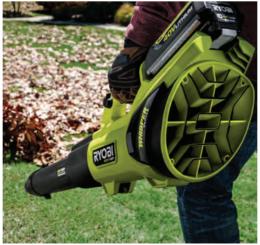

In 2021, RYOBI launched a core product in the system, the 40V HP Brushless WHISPER SERIES Blower. This new tool is the industry's most powerful cordless handheld blower, delivering an impressive 730 CFM and 190 MPH. In addition to the power, this blower features innovative noise reduction technology, operating at only 57 decibels, so users can clear leaves at any time of day. RYOBI'S WHISPER SERIES product line gives its users all the power without the noise.