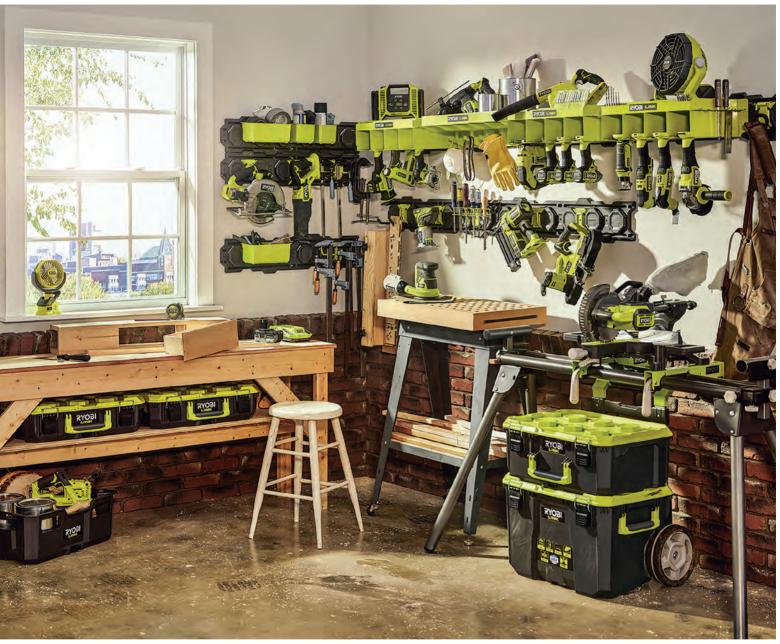

As the #1 DIY Tool Brand in the world, RYOBI is the leader when it comes to cordless technology and innovation. The relentless focus on new product development and commitment to provide innovative solutions led to the introduction of the RYOBI LINK Modular Storage System that will revolutionize organization of the home, jobsite and everywhere in between. This modular storage system includes multiple components that share a common locking interface, enabling users to customize their storage solutions in the home and on the go.

The RYOBI LINK Wall Rails are 33" long with integrated mounting cleats, compatible with RYOBI LINK hooks, shelves, bins, and tool boxes. With a 75-pound-per-foot weight capacity, the Wall Rails can support heavy objects such as ladders, bikes, and outdoor power equipment. In addition, RYOBI LINK Mobile Storage solutions offer crate and tool boxes that can stack on each other or connect to the RYOBI LINK Wall System. They are designed with a hassle-free front release button that allows users to easily detach from their mobile storage stack or wall rails. This allows users to easily transport tools from the home to the jobsite in durable storage solutions designed to withstand the toughest conditions.