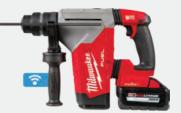

M18 FUEL 1-1/8" SDS Plus Rotary Hammer w/ ONE-KEY

M18 FUEL 6, 9 and 12 Gallon Wet/Dry Vacuums

M18 FUEL 8' Concrete Pencil Vibrator

M18 FUEL 2" ProPEX Expander Kit w/ ONE-KEY

M18 FUEL 16 Gauge Angled Finish Nailer