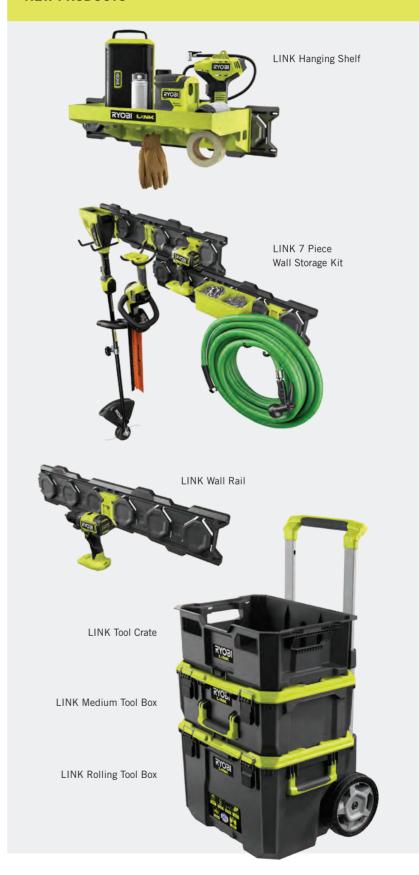

As the #1 DIY Tool Brand in the world, RYOBI is the leader when it comes to cordless technology and innovation. The relentless focus on new product development and commitment to provide innovative solutions led to the introduction of the RYOBI LINK Modular Storage System that will revolutionize organization of the home, jobsite and everywhere in between. This modular storage system includes multiple components that share a common locking interface, enabling users to customize their storage solutions in the home and on the go.

The RYOBI LINK Wall Rails are 33" long with integrated mounting cleats, compatible with RYOBI LINK hooks, shelves, bins, and tool boxes. With a 75-pound-per-foot weight capacity, the Wall Rails can support heavy objects such as ladders, bikes, and outdoor power equipment. In addition, RYOBI LINK Mobile Storage solutions offer crate and tool boxes that can stack on each other or connect to the RYOBI LINK Wall System. They are designed with a hassle-free front release button that allows users to easily detach from their mobile storage stack or wall rails. This allows users to easily transport tools from the home to the jobsite in durable storage solutions designed to withstand the toughest conditions.