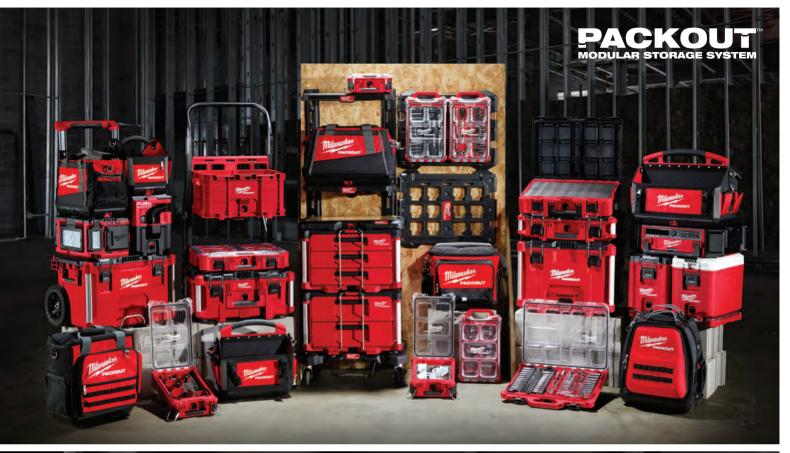

### **STORAGE**

The revolutionary MILWAUKEE PACKOUT Storage System continues to expand to meet professional's growing tool storage, transportation and organizational needs. New innovations to the system of over 45 interchangeable products include the PACKOUT Deep Organizer and PACKOUT Rolling Tool Chest.