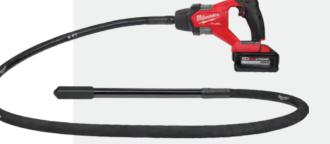

M18 FUEL 5" Flathead Braking Grinder, Paddle Switch No-Lock

M18 FUEL 15 Gauge Finish Nailer

M18 Inflator