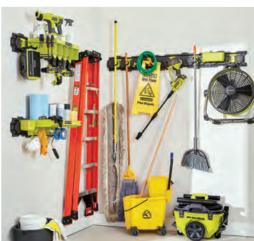

As the #1 DIY Tool Brand in the world, RYOBI is the leader when it comes to cordless technology and innovation. The relentless focus on new product development and commitment to provide innovative solutions led to the introduction of the RYOBI LINK Modular Storage System that will revolutionize organization of the home, jobsite and everywhere in between. This modular storage system includes multiple components that share a common locking interface, enabling users to customize their storage solutions in the home and on the go.

The RYOBI LINK Wall Rails are 33" long with integrated mounting cleats, compatible with RYOBI LINK hooks, shelves, bins, and tool boxes. With a 75-pound-per-foot weight capacity, the Wall Rails can support heavy objects such as ladders, bikes, and outdoor power equipment. In addition, RYOBI LINK Mobile Storage solutions offer crate and tool boxes that can stack on each other or connect to the RYOBI LINK Wall System. They are designed with a hassle-free front release button that allows users to easily detach from their mobile storage stack or wall rails. This allows users to easily transport tools from the home to the jobsite in durable storage solutions designed to withstand the toughest conditions.