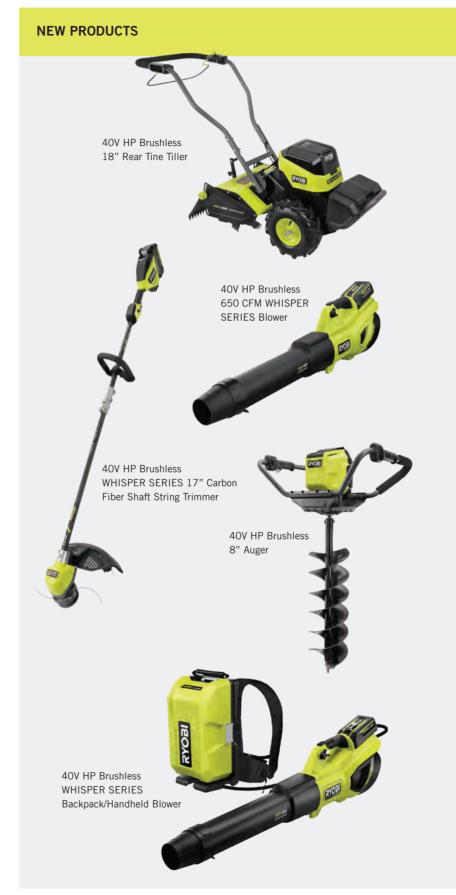

# WHISPER

The RYOBI 40V HP WHISPER SERIES is its quietest range of Outdoor Power Equipment, allowing users to maintain their yards with the convenience of cordless, while kicking the can, noise and maintenance that come with traditional gas products.

The RYOBI WHISPER SERIES combines 40V HP Technology with powerful brushless motors and innovative noise-reducing technology. The resulting products provide best-in-class performance and incredible power, while operating up to 85% quieter than comparable products.

In 2021, RYOBI launched a core product in the system, the 40V HP Brushless WHISPER SERIES Blower. This new tool is the industry's most powerful cordless handheld blower, delivering an impressive 730 CFM and 190 MPH. In addition to the power, this blower features innovative noise reduction technology, operating at only 57 decibels, so users can clear leaves at any time of day. RYOBI'S WHISPER SERIES product line gives its users all the power without the noise.