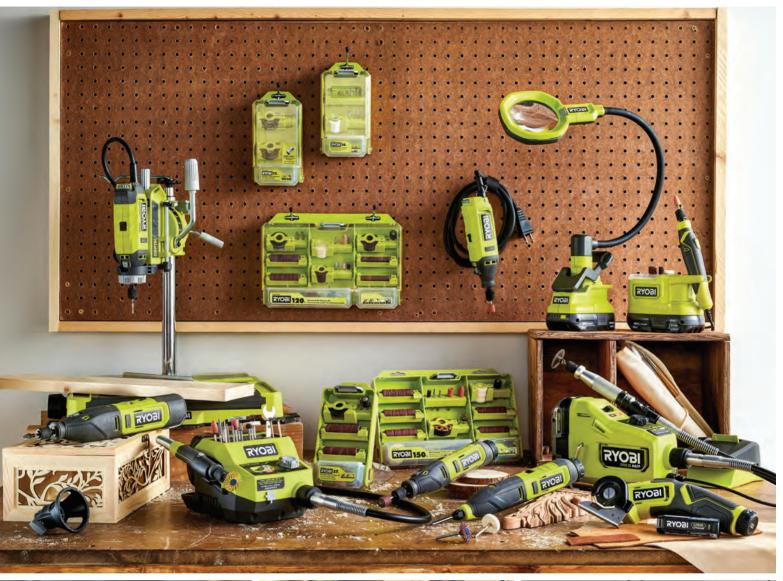

RYOBI is quickly establishing itself as a leader in the Hobby/ Craft & Maker category with over 70 new innovative tools and accessories. This new line of product solutions allows users to more easily complete projects with thoughtful engineering and features that expand their creativity. The new offerings deliver enhanced capabilities with new rotary tools, crafting tools, cutting tools, and accessories for all users' needs. Delivering solutions on the 18V ONE+ platform as well as the brand-new USB LITHIUM platform, RYOBI provides a new cordless product for any application at any skill level.

RYOBI's newest system, USB LITHIUM, powers a line of handheld portable tools through USB LITHIUM batteries that are easily rechargeable with any USB-C cable. The system currently supports a Rotary Tool, Power Carver, Power Cutter, and Cordless Screwdriver, with more coming in the new product pipeline. The USB LITHIUM System provides compact, portable, rechargeable solutions for cordless power and productivity. This new battery system is compatible with all USB LITHIUM tools that accomplish a variety of applications.