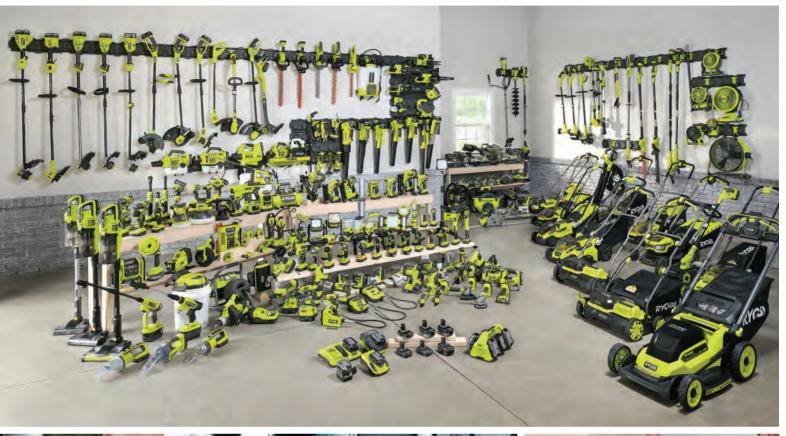

The RYOBI 18V ONE+ System features over 260 innovative product solutions, giving users the ultimate in versatility and selection to get the job done. With cordless lithium-ion technology, RYOBI powers through almost anything. From drilling, cutting, fastening and cleaning, to lighting, plumbing, trimming, mowing and clearing, the ONE+ system gives users The Power To Do More.

Best of all, RYOBI stayed true to its same 18V battery platform giving its users peace of mind as they expand their collections. The newest products and batteries from RYOBI's 18V ONE+ System are compatible with the same RYOBI tools and batteries from 1996. So no matter our user's interest or skill level, whether they're on the jobsite or at home, there's a ONE+ product for everyone.