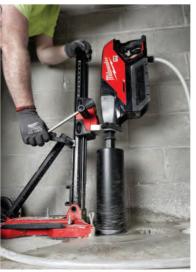

#### PERFORMANCE DRIVEN TRADE FOCUSED SYSTEM WIDE 250+ SOLUTIONS

The MILWAUKEE M18 platform continued to grow with the launch of several best-in-class additions. The M18 FUEL 6, 9 and 12 Gallon Wet/Dry Vacuums bring unmatched performance, durability, and versatility to jobsite cleanup. By delivering 3.5 – 4.25 Peak HP, these vacuums outperform corded, while performing at a lower decibel level, resulting in a quieter and less harsh operation than competitive AC wet/dry vacuums. In addition to expanding into new product categories, we introduced next generation innovation in finish nailers, grinders and SDS-Plus hammers.