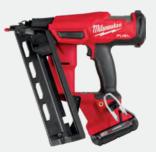

The MILWAUKEE M12 System continues to introduce innovative solutions that deliver portable productivity and performance. For example, the newly launched M12 23 Gauge Pin Nailer is the most compact cordless nailer on the market, combining precision and power to deliver the performance that professional carpenters and remodelers demand, without the hassle of a compressor hose or gas cartridge.

M12 23 Gauge Pin Nailer

M12 FUEL Low Speed Tire Buffer

M12 Cable Stapler

M12 Paint & Detailing Color Match Light

M12 Sink Auger