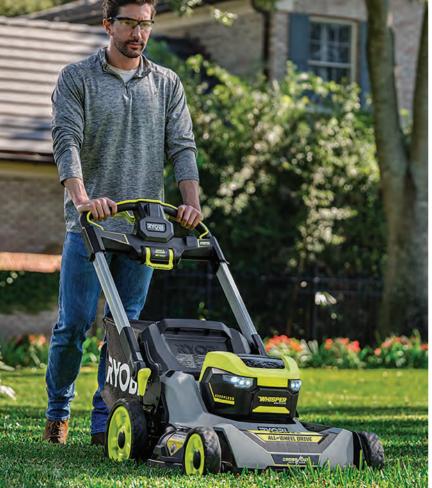

# WHISPER

The RYOBI 40V HP WHISPER SERIES is its quietest range of Outdoor Power Equipment, allowing users to maintain their yards with the convenience of cordless, while kicking the can, noise and maintenance that come with traditional gas products.

The RYOBI WHISPER SERIES combines 40V HP Technology with powerful brushless motors and innovative noise-reducing technology. The resulting products provide best-in-class performance and incredible power, while operating up to 85% quieter than comparable products.

In 2021, RYOBI launched a core product in the system, the 40V HP Brushless WHISPER SERIES Blower. This new tool is the industry's most powerful cordless handheld blower, delivering an impressive 730 CFM and 190 MPH. In addition to the power, this blower features innovative noise reduction technology, operating at only 57 decibels, so users can clear leaves at any time of day. RYOBI'S WHISPER SERIES product line gives its users all the power without the noise.