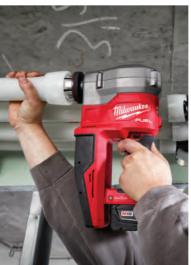

M18 FUEL 1-1/8" SDS Plus Rotary Hammer w/ ONE-KEY

M18 FUEL 6, 9 and 12 Gallon Wet/Dry Vacuums

M18 FUEL 8' Concrete Pencil Vibrator

M18 FUEL 2" ProPEX Expander Kit w/ ONE-KEY

M18 FUEL 16 Gauge Angled Finish Nailer