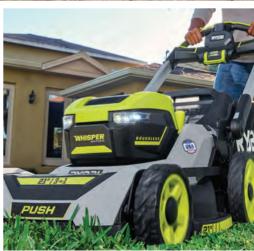

### 40V 40V HP

This year, RYOBI added the RYOBI 80V HP Lithium Zero Turn Riding Mowers to its extensive offering of mowers. These innovative riders deliver true gas performance and the equivalent of 35 horsepower by combining the power of premium brushless motors, advanced electronics, and 80V llithium-ion batteries. Innovative 40V Battery Ports allow users to extend runtime and tackle up to five acres, more terrain than ever before. The all new iDrive Intelligent Drive System delivers the precision and speed of traditional two-handed paddle drive ZTRs, with a single intuitive joystick control.

These new 80V HP mowers join the RYOBI lineup of 48V Riding Mowers, 40V & 18V push mowers to provide a range of options that meet every need of our end users.