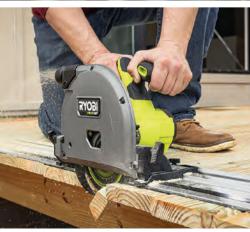

The RYOBI 18V ONE+ System features over 260 innovative product solutions, giving users the ultimate in versatility and selection to get the job done. With cordless lithium-ion technology, RYOBI powers through almost anything. From drilling, cutting, fastening and cleaning, to lighting, plumbing, trimming, mowing and clearing, the ONE+ system gives users The Power To Do More.

Best of all, RYOBI stayed true to its same 18V battery platform giving its users peace of mind as they expand their collections. The newest products and batteries from RYOBI's 18V ONE+ System are compatible with the same RYOBI tools and batteries from 1996. So no matter our user's interest or skill level, whether they're on the jobsite or at home, there's a ONE+ product for everyone.