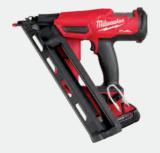

M18 FUEL 1-1/8" SDS Plus Rotary Hammer w/ ONE-KEY

M18 FUEL 6, 9 and 12 Gallon Wet/Dry Vacuums

M18 FUEL 8' Concrete Pencil Vibrator

M18 FUEL 2" ProPEX Expander Kit w/ ONE-KEY

M18 FUEL 16 Gauge Angled Finish Nailer