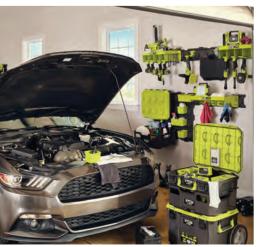

As the #1 DIY Tool Brand in the world, RYOBI is the leader when it comes to cordless technology and innovation. The relentless focus on new product development and commitment to provide innovative solutions led to the introduction of the RYOBI LINK Modular Storage System that will revolutionize organization of the home, jobsite and everywhere in between. This modular storage system includes multiple components that share a common locking interface, enabling users to customize their storage solutions in the home and on the go.

The RYOBI LINK Wall Rails are 33" long with integrated mounting cleats, compatible with RYOBI LINK hooks, shelves, bins, and tool boxes. With a 75-pound-per-foot weight capacity, the Wall Rails can support heavy objects such as ladders, bikes, and outdoor power equipment. In addition, RYOBI LINK Mobile Storage solutions offer crate and tool boxes that can stack on each other or connect to the RYOBI LINK Wall System. They are designed with a hassle-free front release button that allows users to easily detach from their mobile storage stack or wall rails. This allows users to easily transport tools from the home to the jobsite in durable storage solutions designed to withstand the toughest conditions.