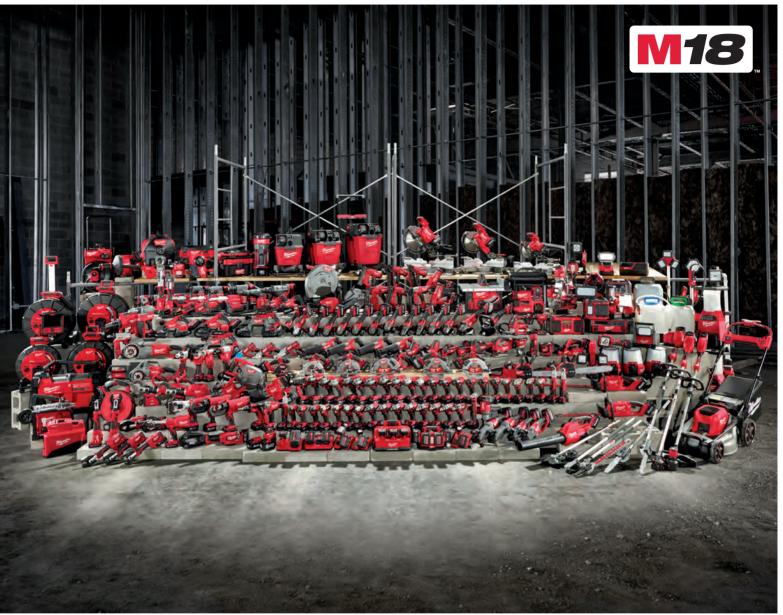

#### PERFORMANCE DRIVEN TRADE FOCUSED SYSTEM WIDE 250+ SOLUTIONS

The MILWAUKEE M18 platform continued to grow with the launch of several best-in-class additions. The M18 FUEL 6, 9 and 12 Gallon Wet/Dry Vacuums bring unmatched performance, durability, and versatility to jobsite cleanup. By delivering 3.5 – 4.25 Peak HP, these vacuums outperform corded, while performing at a lower decibel level, resulting in a quieter and less harsh operation than competitive AC wet/dry vacuums. In addition to expanding into new product categories, we introduced next generation innovation in finish nailers, grinders and SDS-Plus hammers.