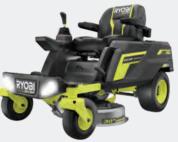

### 40V 40V HP

This year, RYOBI added the RYOBI 80V HP Lithium Zero Turn Riding Mowers to its extensive offering of mowers. These innovative riders deliver true gas performance and the equivalent of 35 horsepower by combining the power of premium brushless motors, advanced electronics, and 80V llithium-ion batteries. Innovative 40V Battery Ports allow users to extend runtime and tackle up to five acres, more terrain than ever before. The all new iDrive Intelligent Drive System delivers the precision and speed of traditional two-handed paddle drive ZTRs, with a single intuitive joystick control.

### **NEW PRODUCTS**

40V HP Brushless 20" Push Lawn Mower

40V HP Brushless 21" CROSS CUT Push Lawn Mower

80V HP Brushless 30" Lithium Electric Zero Turn Riding Mower

80V HP Brushless 42" Lithium Electric Zero Turn Riding Mower