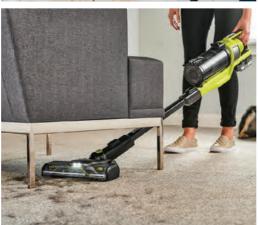

The RYOBI 18V ONE+ System features over 260 innovative product solutions, giving users the ultimate in versatility and selection to get the job done. With cordless lithium-ion technology, RYOBI powers through almost anything. From drilling, cutting, fastening and cleaning, to lighting, plumbing, trimming, mowing and clearing, the ONE+ system gives users The Power To Do More.

Best of all, RYOBI stayed true to its same 18V battery platform giving its users peace of mind as they expand their collections. The newest products and batteries from RYOBI's 18V ONE+ System are compatible with the same RYOBI tools and batteries from 1996. So no matter our user's interest or skill level, whether they're on the jobsite or at home, there's a ONE+ product for everyone.