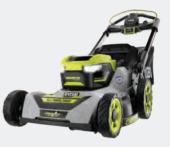

These new 80V HP mowers join the RYOBI lineup of 48V Riding Mowers, 40V & 18V push mowers to provide a range of options that meet every need of our end users.