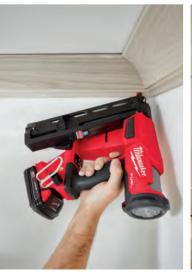

M18 FUEL 1-1/8" SDS Plus Rotary Hammer w/ ONE-KEY

M18 FUEL 6, 9 and 12 Gallon Wet/Dry Vacuums

M18 FUEL 8' Concrete Pencil Vibrator

M18 FUEL 2" ProPEX Expander Kit w/ ONE-KEY

M18 FUEL 16 Gauge Angled Finish Nailer