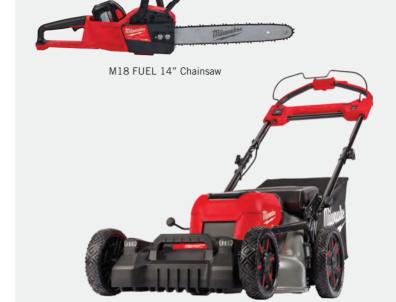

## OUTDOOR POWER EQUIPMENT

MILWAUKEE continues to expand its offering in the Outdoor Power Equipment category with the launch of the M18 FUEL 21" Self-Propelled Dual Battery Mower. Delivering best-in-class cut quality and more max torque than 200cc gas competitors, this mower meets the performance needs of the Landscape Maintenance professional. The M18 FUEL 21" Self-Propelled Dual Battery Mower brings innovation and industry-leading performance to battery-powered lawn mowers, and is a true testament to MILWAUKEE's focus on investing in game-changing technology that truly delivers breakthrough solutions for users.