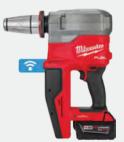

M18 FUEL 1-1/8" SDS Plus Rotary Hammer w/ ONE-KEY

M18 FUEL 6, 9 and 12 Gallon Wet/Dry Vacuums

M18 FUEL 8' Concrete Pencil Vibrator

M18 FUEL 2" ProPEX Expander Kit w/ ONE-KEY

M18 FUEL 16 Gauge Angled Finish Nailer