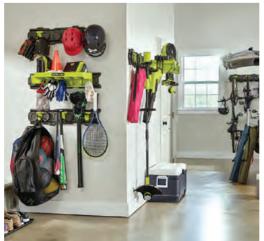

As the #1 DIY Tool Brand in the world, RYOBI is the leader when it comes to cordless technology and innovation. The relentless focus on new product development and commitment to provide innovative solutions led to the introduction of the RYOBI LINK Modular Storage System that will revolutionize organization of the home, jobsite and everywhere in between. This modular storage system includes multiple components that share a common locking interface, enabling users to customize their storage solutions in the home and on the go.

The RYOBI LINK Wall Rails are 33" long with integrated mounting cleats, compatible with RYOBI LINK hooks, shelves, bins, and tool boxes. With a 75-pound-per-foot weight capacity, the Wall Rails can support heavy objects such as ladders, bikes, and outdoor power equipment. In addition, RYOBI LINK Mobile Storage solutions offer crate and tool boxes that can stack on each other or connect to the RYOBI LINK Wall System. They are designed with a hassle-free front release button that allows users to easily detach from their mobile storage stack or wall rails. This allows users to easily transport tools from the home to the jobsite in durable storage solutions designed to withstand the toughest conditions.