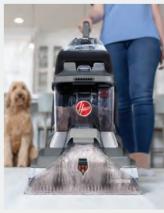

# Carpet Washing & **Spot Cleaning**

As a global leader in floorcare, HOOVER is continuously broadening the brand's offerings well beyond vacuuming. Building from the success of the brand's first two automatic Carpet Cleaners — SMARTWASH and SMARTWASH PET, HOOVER launched the PowerScrub XL full-size carpet cleaner and the HOOVER CLEANSLATE Carpet and Spot Cleaner in 2021. Both are indicative of HOOVER's focus on the user. By focusing on consumers' various carpet and spot cleaning needs, the innovative HOOVER Carpet Cleaners command a presence in the carpet washing category. The current portfolio offers more than 40 carpet and spot cleaners including compact, full-size and portable models, and continues to expand.

in 2021, is the first HOOVER machine on the market with TRUMAX technology. By channeling water more efficiently into the same size tank, the TRUMAX system can recover more dirty water before emptying than any other residential carpet washer. Fewer stops mean a

faster finish.

HOOVER CLEANSLATE PET HOOVER PowerScrub XL Spot Cleaner Carpet Cleaner Among the successful line of carpet washers, the HOOVER PowerScrub XL, launched