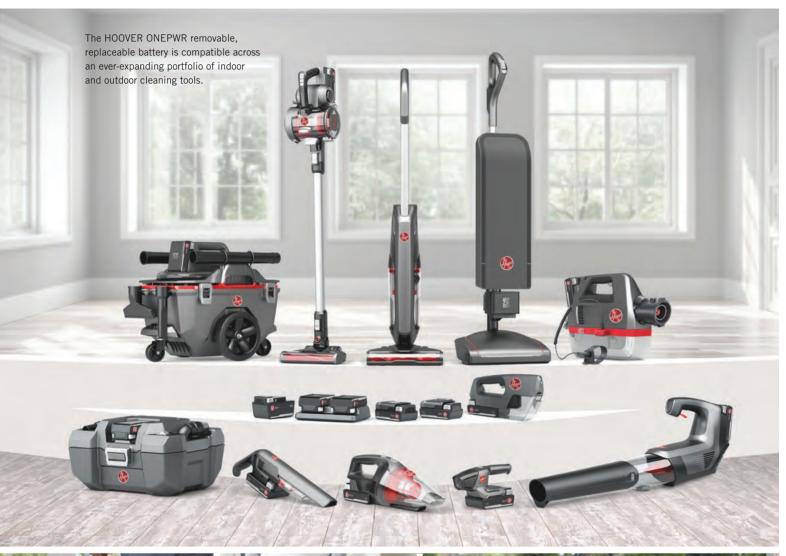

## HOOVER Cordless Cleaning Powered by the ONEPWR Battery

Leveraging the global success of TTI's lithium-ion technology, HOOVER continues to advance home cleaning through the most diverse cordless cleaning portfolio in the category. From vacuums to spot cleaners to wet/dry vacuums, all cordless cleaning tools in the HOOVER portfolio works with the same ONEPWR interchangeable lithium-ion battery. So, for the user, switching from one task to another is as simple as switching the battery from one product to another. And with multiple batteries, users can always have at least one powerful battery charging while one is in use.

### **ONEPWR Means Many Options**

The HOOVER Cordless System is powered by innovative, lithium-ion ONEPWR batteries available in several size, power and runtime options. The versatile ONEPWR batteries allow pairing the right size battery with the right products to fit customers' cleaning habits. Where an 8Ah battery helps extend the runtime of a cordless vacuum, the lightweight 2Ah battery is more appropriate for a hand vacuum. The true benefit to the customer is owning multiple HOOVER cordless products and multiple ONEPWR batteries for extensive cleaning and runtime options.

#### **CORDLESS PRODUCTS**

ONEPWR BLADE Cordless Vacuum

ONEPWR EVOLVE Cordless Upright Vacuum

ONEPWR High-Capacity Wet/Dry Utility Vacuum

ONEPWR High Performance Blower