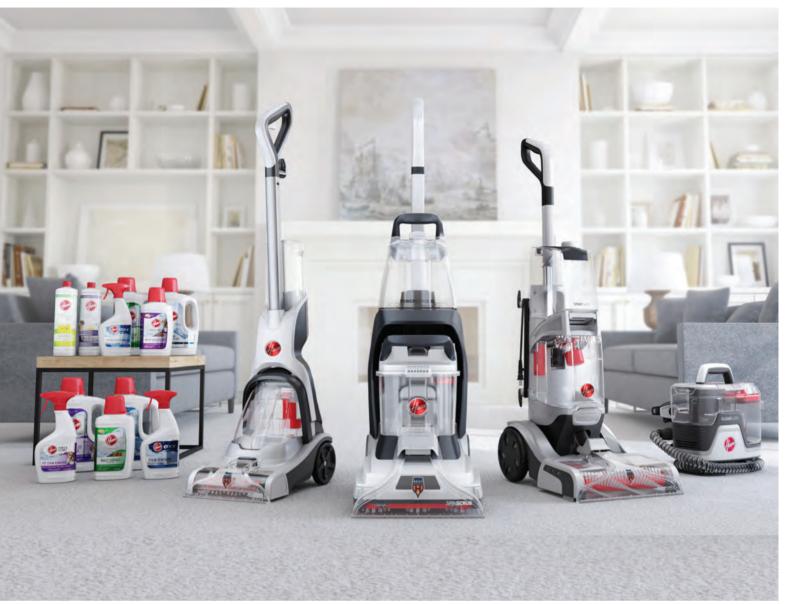

# Carpet Washing & **Spot Cleaning**

As a global leader in floorcare, HOOVER is continuously broadening the brand's offerings well beyond vacuuming. Building from the success of the brand's first two automatic Carpet Cleaners — SMARTWASH and SMARTWASH PET, HOOVER launched the PowerScrub XL full-size carpet cleaner and the HOOVER CLEANSLATE Carpet and Spot Cleaner in 2021. Both are indicative of HOOVER's focus on the user. By focusing on consumers' various carpet and spot cleaning needs, the innovative HOOVER Carpet Cleaners command a presence in the carpet washing category. The current portfolio offers more than 40 carpet and spot cleaners including compact, full-size and portable models, and continues to expand.

#### Formulas for Success

In addition to world-class carpet and spot cleaners, HOOVER offers a wide range of cleaning formulas for all floor types and full variety of customer needs. From the powerful OXY carpet formulas for the home's toughest stains to the hypoallergenic Free & Clean formula, HOOVER cleaning formulas have their customers' floors covered.

#### **NEW PRODUCTS**

The HOOVER CLEANSLATE was designed to get deep to the source of spots and stains for a just-like-new look on carpet and upholstery.

This powerful and portable tool solves common consumer frustrations by providing a variety of attachments to tackle tough stains on the spot anywhere they happen.