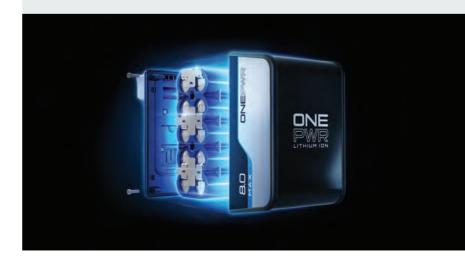

### **ONEPWR Means Many Options**

The HOOVER Cordless System is powered by innovative, lithium-ion ONEPWR batteries available in several size, power and runtime options. The versatile ONEPWR batteries allow pairing the right size battery with the right products to fit customers' cleaning habits. Where an 8Ah battery helps extend the runtime of a cordless vacuum, the lightweight 2Ah battery is more appropriate for a hand vacuum. The true benefit to the customer is owning multiple HOOVER cordless products and multiple ONEPWR batteries for extensive cleaning and runtime options.