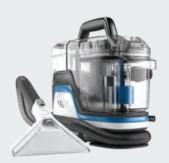

### **Spot Cleaning & Formulas**

The new VAX SPOTWASH Home Duo is the must have cleaning companion; it easily removes spills, stains and pet messes in the home and car. With dedicated cleaning tools such as the Extra-Wide 2-in-1 tool for bigger spills and stains, and antimicrobial protection on the cleaning attachments, it gives a reassuring, deep clean. Adding to VAX's range of specialist, deep cleaning formulas the new VAX Antibacterial Spot Cleaning Formula is a solution that tackles stubborn stains with ease, kills bacteria and helps neutralize pet odors.

#### **NEW PRODUCTS**

VAX Compact Power Carpet Cleaner

VAX SPOTWASH Home Duo

VAX RAPID POWER 2 Carpet Cleaner

VAX PLATINUM SMARTWASH Carpet Cleaner