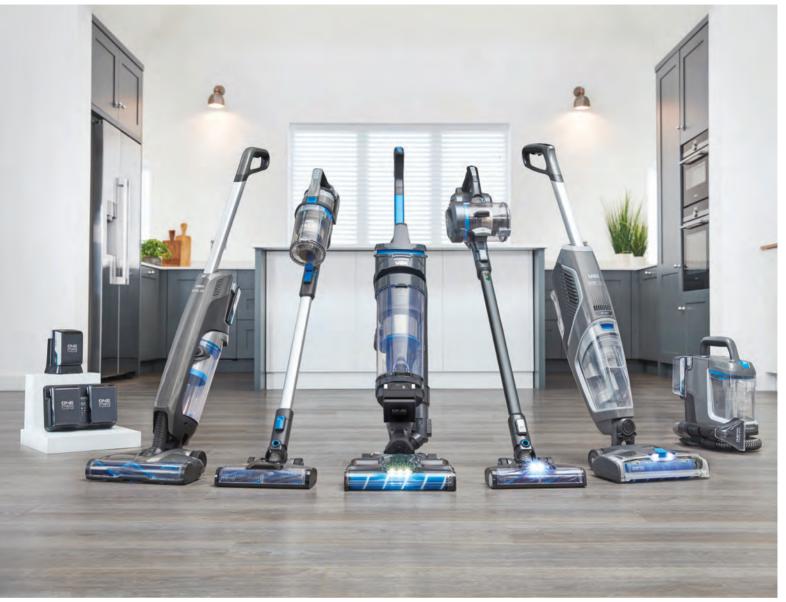

## HOOVER Cordless Cleaning Powered by the ONEPWR Battery

Leveraging the global success of TTI's lithium-ion technology, HOOVER continues to advance home cleaning through the most diverse cordless cleaning portfolio in the category. From vacuums to spot cleaners to wet/dry vacuums, all cordless cleaning tools in the HOOVER portfolio works with the same ONEPWR interchangeable lithium-ion battery. So, for the user, switching from one task to another is as simple as switching the battery from one product to another. And with multiple batteries, users can always have at least one powerful battery charging while one is in use.

### **ONEPWR Means Many Options**

The HOOVER Cordless System is powered by innovative, lithium-ion ONEPWR batteries available in several size, power and runtime options. The versatile ONEPWR batteries allow pairing the right size battery with the right products to fit customers' cleaning habits. Where an 8Ah battery helps extend the runtime of a cordless vacuum, the lightweight 2Ah battery is more appropriate for a hand vacuum. The true benefit to the customer is owning multiple HOOVER cordless products and multiple ONEPWR batteries for extensive cleaning and runtime options.