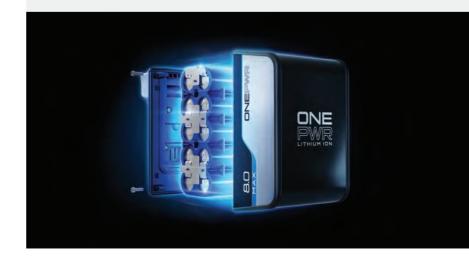

## HOOVER Cordless Cleaning Powered by the ONEPWR Battery

Leveraging the global success of TTI's lithium-ion technology, HOOVER continues to advance home cleaning through the most diverse cordless cleaning portfolio in the category. From vacuums to spot cleaners to wet/dry vacuums, all cordless cleaning tools in the HOOVER portfolio works with the same ONEPWR interchangeable lithium-ion battery. So, for the user, switching from one task to another is as simple as switching the battery from one product to another. And with multiple batteries, users can always have at least one powerful battery charging while one is in use.

### **ONEPWR Means Many Options**

The HOOVER Cordless System is powered by innovative, lithium-ion ONEPWR batteries available in several size, power and runtime options. The versatile ONEPWR batteries allow pairing the right size battery with the right products to fit customers' cleaning habits. Where an 8Ah battery helps extend the runtime of a cordless vacuum, the lightweight 2Ah battery is more appropriate for a hand vacuum. The true benefit to the customer is owning multiple HOOVER cordless products and multiple ONEPWR batteries for extensive cleaning and runtime options.