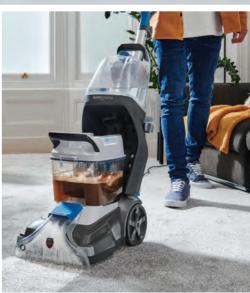

# Carpet Washing & **Spot Cleaning**

As a global leader in floorcare, HOOVER is continuously broadening the brand's offerings well beyond vacuuming. Building from the success of the brand's first two automatic Carpet Cleaners — SMARTWASH and SMARTWASH PET, HOOVER launched the PowerScrub XL full-size carpet cleaner and the HOOVER CLEANSLATE Carpet and Spot Cleaner in 2021. Both are indicative of HOOVER's focus on the user. By focusing on consumers' various carpet and spot cleaning needs, the innovative HOOVER Carpet Cleaners command a presence in the carpet washing category. The current portfolio offers more than 40 carpet and spot cleaners including compact, full-size and portable models, and continues to expand.

#### **NEW PRODUCTS**

The HOOVER CLEANSLATE was designed to get deep to the source of spots and stains for a just-like-new look on carpet and upholstery.

This powerful and portable tool solves common consumer frustrations by providing a variety of attachments to tackle tough stains on the spot anywhere they happen.

The 7-inch WidePath Tool is perfect for large messes and cleaning spots on stairs. The TightSpot Tool attachment cleans hard-to-reach areas on floors or furniture. And the Pet Tool tackles typical pet messes including hair.