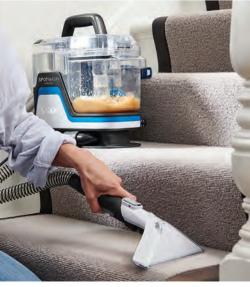

#### **NEW PRODUCTS**

The HOOVER CLEANSLATE was designed to get deep to the source of spots and stains for a just-like-new look on carpet and upholstery.

This powerful and portable tool solves common consumer frustrations by providing a variety of attachments to tackle tough stains on the spot anywhere they happen.

The 7-inch WidePath Tool is perfect for large messes and cleaning spots on stairs. The TightSpot Tool attachment cleans hard-to-reach areas on floors or furniture. And the Pet Tool tackles typical pet messes including hair.