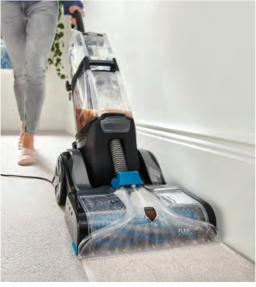

# Carpet Washing & **Spot Cleaning**

As a global leader in floorcare, HOOVER is continuously broadening the brand's offerings well beyond vacuuming. Building from the success of the brand's first two automatic Carpet Cleaners — SMARTWASH and SMARTWASH PET, HOOVER launched the PowerScrub XL full-size carpet cleaner and the HOOVER CLEANSLATE Carpet and Spot Cleaner in 2021. Both are indicative of HOOVER's focus on the user. By focusing on consumers' various carpet and spot cleaning needs, the innovative HOOVER Carpet Cleaners command a presence in the carpet washing category. The current portfolio offers more than 40 carpet and spot cleaners including compact, full-size and portable models, and continues to expand.

in 2021, is the first HOOVER machine on the market with TRUMAX technology. By channeling water more efficiently into the same size tank, the TRUMAX system can recover more dirty water before emptying than any other residential carpet washer. Fewer stops mean a

faster finish.

HOOVER CLEANSLATE PET HOOVER PowerScrub XL Spot Cleaner Carpet Cleaner Among the successful line of carpet washers, the HOOVER PowerScrub XL, launched