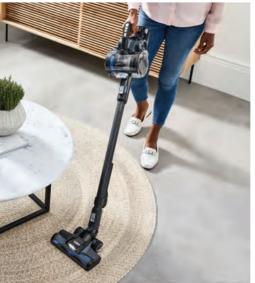

## **Cordless Cleaning**

With the success of TTI's lithium-ion technology, VAX continues to build market share in the UK with a significant offering of cordless cleaning products. With vacuums, spot and hard floor cleaners, all VAX cordless products work with the same ONEPWR interchangeable lithium-ion battery. So, for the user, switching from one task to another is as simple as switching the battery from one product to another. And with multiple batteries, users can always have at least one powerful battery charging while one is in use.

## **VAX Edge**

Designed for versatile and adaptable cleaning around the home, VAX Edge Dual Pet & Car has been designed for be everything consumers know and love about a traditional corded upright vacuum – just without the cord. With two ONEPWR batteries for up to 100 minutes runtime, full-size performance and capacity, and the new VAX VERSACLEAN Technology floorhead to tackle debris on all floors, Edge Dual Pet & Car delivers the whole home big clean without the cord.