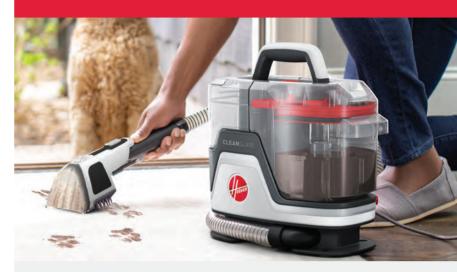

#### **NEW PRODUCTS**

The HOOVER CLEANSLATE was designed to get deep to the source of spots and stains for a just-like-new look on carpet and upholstery.

This powerful and portable tool solves common consumer frustrations by providing a variety of attachments to tackle tough stains on the spot anywhere they happen.

The 7-inch WidePath Tool is perfect for large messes and cleaning spots on stairs. The TightSpot Tool attachment cleans hard-to-reach areas on floors or furniture. And the Pet Tool tackles typical pet messes including hair.