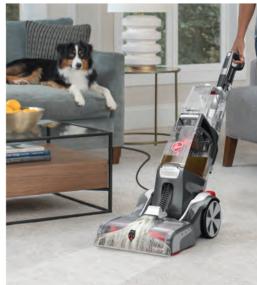

# Carpet Washing & **Spot Cleaning**

As a global leader in floorcare, HOOVER is continuously broadening the brand's offerings well beyond vacuuming. Building from the success of the brand's first two automatic Carpet Cleaners — SMARTWASH and SMARTWASH PET, HOOVER launched the PowerScrub XL full-size carpet cleaner and the HOOVER CLEANSLATE Carpet and Spot Cleaner in 2021. Both are indicative of HOOVER's focus on the user. By focusing on consumers' various carpet and spot cleaning needs, the innovative HOOVER Carpet Cleaners command a presence in the carpet washing category. The current portfolio offers more than 40 carpet and spot cleaners including compact, full-size and portable models, and continues to expand.

in 2021, is the first HOOVER machine on the market with TRUMAX technology. By channeling water more efficiently into the same size tank, the TRUMAX system can recover more dirty water before emptying than any other residential carpet washer. Fewer stops mean a

faster finish.

HOOVER CLEANSLATE PET HOOVER PowerScrub XL Spot Cleaner Carpet Cleaner Among the successful line of carpet washers, the HOOVER PowerScrub XL, launched