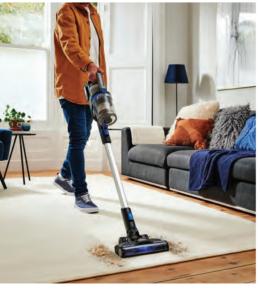

## HOOVER Cordless Cleaning Powered by the ONEPWR Battery

Leveraging the global success of TTI's lithium-ion technology, HOOVER continues to advance home cleaning through the most diverse cordless cleaning portfolio in the category. From vacuums to spot cleaners to wet/dry vacuums, all cordless cleaning tools in the HOOVER portfolio works with the same ONEPWR interchangeable lithium-ion battery. So, for the user, switching from one task to another is as simple as switching the battery from one product to another. And with multiple batteries, users can always have at least one powerful battery charging while one is in use.