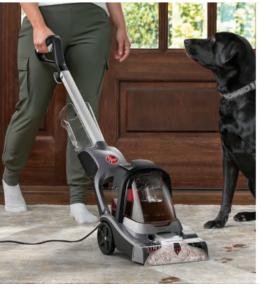

#### **NEW PRODUCTS**

The HOOVER CLEANSLATE was designed to get deep to the source of spots and stains for a just-like-new look on carpet and upholstery.

This powerful and portable tool solves common consumer frustrations by providing a variety of attachments to tackle tough stains on the spot anywhere they happen.

The 7-inch WidePath Tool is perfect for large messes and cleaning spots on stairs. The TightSpot Tool attachment cleans hard-to-reach areas on floors or furniture. And the Pet Tool tackles typical pet messes including hair.