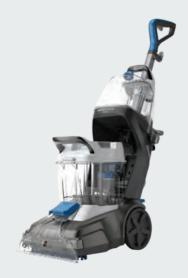

# Carpet Washing & Spot Cleaning

As the UK's number 1 brand in carpet washing, VAX is continuing to broaden authority in the space of full-size carpet cleaners by launching the brand-new VAX RAPID POWER 2 range. Focusing on user satisfaction of performance and ease of use. Whilst the spot washing category continues to grow and gain momentum in the UK, VAX is leveraging the market leading position in carpet washing by launching the VAX SPOTWASH Home Duo spot cleaner to an innovative and expanding portfolio.

### **Carpet Washing**

Following the huge success of the VAX PLATINUM SMARTWASH Carpet Cleaner in 2021, the UK's first carpet washer with Motion Sense technology, VAX is launching the RAPID POWER 2 range — bringing the product portfolio up to 12. By focusing on large capacity and specialist tools — users can deep clean with ease, and with fewer interruptions.