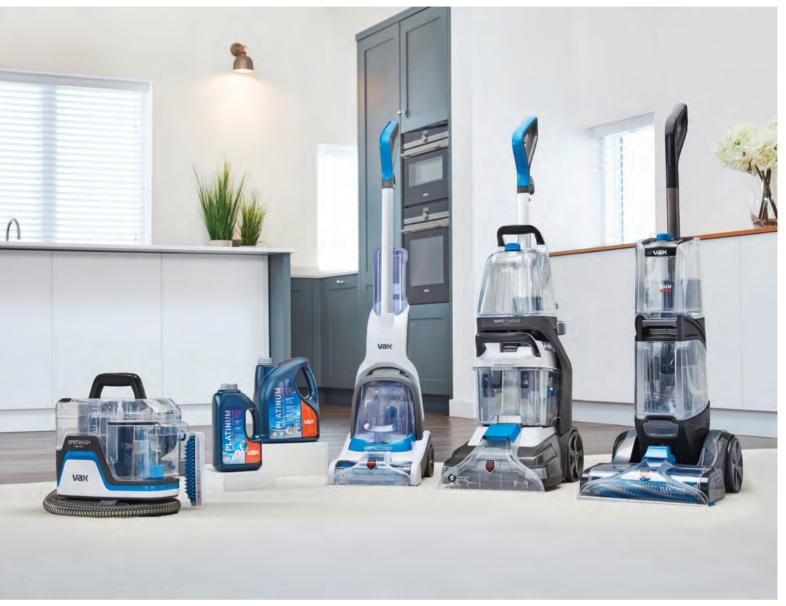

# Carpet Washing & Spot Cleaning

As the UK's number 1 brand in carpet washing, VAX is continuing to broaden authority in the space of full-size carpet cleaners by launching the brand-new VAX RAPID POWER 2 range. Focusing on user satisfaction of performance and ease of use. Whilst the spot washing category continues to grow and gain momentum in the UK, VAX is leveraging the market leading position in carpet washing by launching the VAX SPOTWASH Home Duo spot cleaner to an innovative and expanding portfolio.

### **Carpet Washing**

Following the huge success of the VAX PLATINUM SMARTWASH Carpet Cleaner in 2021, the UK's first carpet washer with Motion Sense technology, VAX is launching the RAPID POWER 2 range — bringing the product portfolio up to 12. By focusing on large capacity and specialist tools — users can deep clean with ease, and with fewer interruptions.

### **Spot Cleaning & Formulas**

The new VAX SPOTWASH Home Duo is the must have cleaning companion; it easily removes spills, stains and pet messes in the home and car. With dedicated cleaning tools such as the Extra-Wide 2-in-1 tool for bigger spills and stains, and antimicrobial protection on the cleaning attachments, it gives a reassuring, deep clean. Adding to VAX's range of specialist, deep cleaning formulas the new VAX Antibacterial Spot Cleaning Formula is a solution that tackles stubborn stains with ease, kills bacteria and helps neutralize pet odors.

#### **NEW PRODUCTS**

VAX Compact Power Carpet Cleaner

VAX SPOTWASH Home Duo

VAX RAPID POWER 2 Carpet Cleaner

VAX PLATINUM SMARTWASH Carpet Cleaner