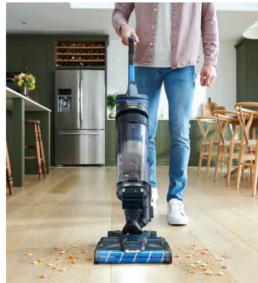

#### **VAX Evolve**

VAX ONEPWR Evolve Cordless Vacuum Cleaner has been designed for lightweight, quick cleaning – without the cord. With a more traditional upright form and large dirt bin capacity, it offers consistent effective performance, ideal for both carpets and hard floors.

#### **NEW PRODUCTS**

VAX ONEPWR Edge Cordless Vacuum Cleaner

VAX ONEPWR Evolve Cordless Vacuum Cleaner

VAX ONEPWR Pace Cordless Vacuum Cleaner

VAX ONEPWR BLADE 4 Cordless Vacuum Cleaner