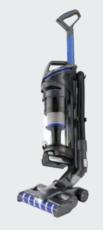

### **ONEPWR Means Many Options**

The HOOVER Cordless System is powered by innovative, lithium-ion ONEPWR batteries available in several size, power and runtime options. The versatile ONEPWR batteries allow pairing the right size battery with the right products to fit customers' cleaning habits. Where an 8Ah battery helps extend the runtime of a cordless vacuum, the lightweight 2Ah battery is more appropriate for a hand vacuum. The true benefit to the customer is owning multiple HOOVER cordless products and multiple ONEPWR batteries for extensive cleaning and runtime options.

#### **CORDLESS PRODUCTS**

ONEPWR BLADE Cordless Vacuum

ONEPWR EVOLVE Cordless Upright Vacuum

ONEPWR High-Capacity Wet/Dry Utility Vacuum

ONEPWR High Performance Blower