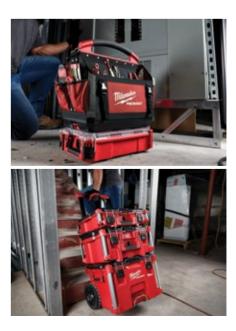

## **PACKOUT** MODULAR STORAGE SYSTEM

MILWAUKEE revolutionizes tool transportation, organization, and storage for the trades with the new PACKOUT modular storage system. Designed to provide users with the ability to interchange and interlock a wide assortment of heavy duty tool boxes, organizers, and storage totes in multiple different configurations, PACKOUT is the most versatile and durable modular storage system in the industry.