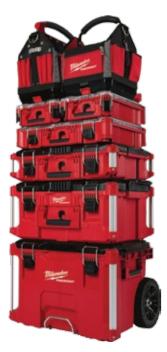

## **PACKOUT** MODULAR STORAGE SYSTEM

MILWAUKEE revolutionizes tool transportation, organization, and storage for the trades with the new PACKOUT modular storage system. Designed to provide users with the ability to interchange and interlock a wide assortment of heavy duty tool boxes, organizers, and storage totes in multiple different configurations, PACKOUT is the most versatile and durable modular storage system in the industry.