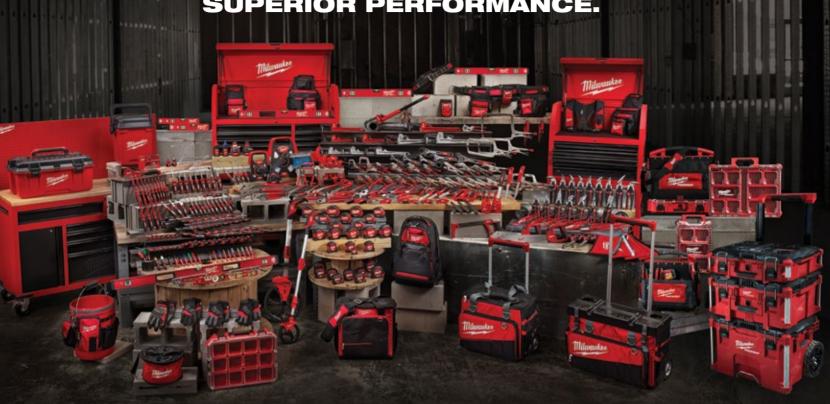

## ULTIMATE PRODUCTIVITY. SUPERIOR PERFORMANCE

In 2017, MILWAUKEE continued to expand its hand tool and storage offering by providing innovative, trade-specific solutions that deliver increased durability and productivity to users. As demonstrated with the new PACKOUT modular storage system delivering the most versatile and durable storage, MILWAUKEE develops its products from the ground up, disrupting stagnant categories in the market.