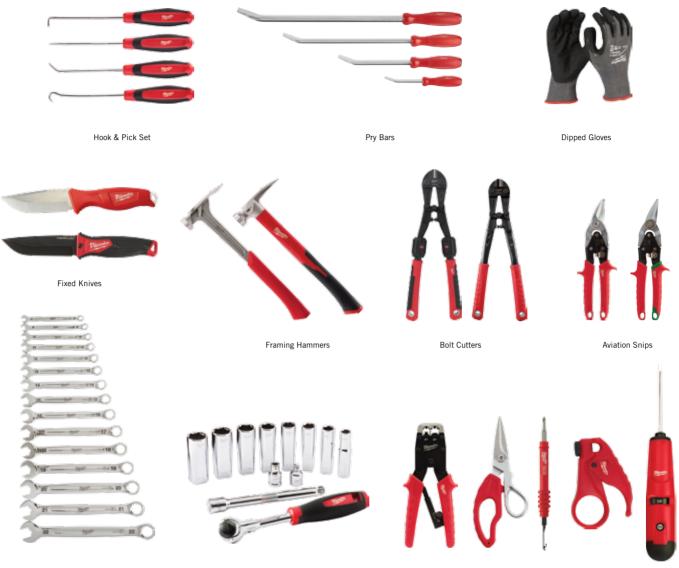

d its hand tool and storage offering by providing innovative, trade-specific solutions that deliver increased durability and productivity to users. As demonstrated with the new PACKOUT modular storage system delivering the most versatile and durable storage, MILWAUKEE develops its products from the ground up, disrupting stagnant categories in the market.



## **PACKOUT** MODULAR STORAGE SYSTEM

MILWAUKEE revolutionizes tool transportation, organization, and storage for the trades with the new PACKOUT modular storage system. Designed to provide users with the ability to interchange and interlock a wide assortment of heavy duty tool boxes, organizers, and storage totes in multiple different configurations, PACKOUT is the most versatile and durable modular storage system in the industry.





Combination Wrenches

MEP Ratchets

Data Comm Tools