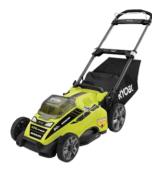

RYOBI<sup>®</sup> 40-volt lithium ion batteries provide fade free power and longer run time to over fifteen 40-volt tools.

40-volt Lithium Brushless 20" Cordless Lawn Mower

40-volt Lithium Brushless 20" Cordless Snow Blower