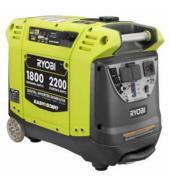

## 2200 WATT

Designed for quiet operation and clean power, the RYOBI® Inverter Generator is capable of powering your most sensitive electronics. With a transport-friendly housing and a lightweight design, the Inverter Generator provides power anywhere you need it.