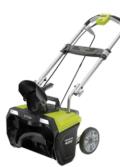

RYOBI<sup>®</sup> 40-volt lithium ion batteries provide fade free power and longer run time to over fifteen 40-volt tools.

40-volt Lithium Brushless 20" Cordless Lawn Mower

40-volt Lithium Brushless 20" Cordless Snow Blower