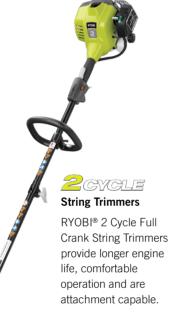

# **RAOBI**

RYOBI<sup>®</sup> Outdoor Tools are engineered to deliver superior performance for every lawn and garden enthusiast. RYOBI<sup>®</sup> combines power, innovative features, and premium engines into a full line of gas and electric pressure washers, gas string trimmers, hedge trimmers, blowers, chainsaws, and generators. At an affordable price, high quality lawn equipment is within reach of every homeowner.