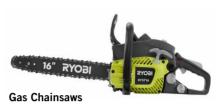

RYOBI® gas chainsaws feature powerful engines and an anti-vibe handle to tackle clearing jobs of all sizes.