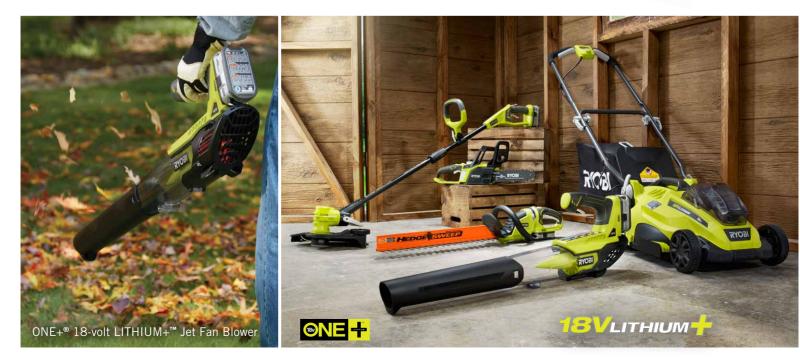

## **Outdoor Products**

18VLITHIUM

RYOBI<sup>®</sup> Outdoor Products deliver the latest technology and features with the newest member of the 18-Volt ONE+<sup>®</sup> System – 18-volt LITHIUM+<sup>™</sup> Outdoor Products – compatible with all RYOBI<sup>®</sup> ONE+<sup>®</sup> tools produced since 1996. LITHIUM+<sup>™</sup> takes 18-volt lawn care to a new level with more power, runtime and features than previous models. Meanwhile, the ever-growing 40-volt system is currently made up of 15 tools, from blowers, trimmers, chainsaws to mowers.

### **18VLITHIUM HYBRID**

18-volt ONE+® HYBRID Dual Power Hard Surface Blower

18-volt ONE+® HYBRID 16" Dual Power Lawn Mower 18-volt ONE+® HYBRID 12" Dual Power String Trimmer/ Edger

18V ONE+<sup>®</sup> LITHIUM+<sup>™</sup> Cordless Jet Fan Blower