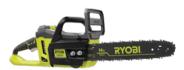

40-volt X Lithium 15" Cordless String Trimmer

40-volt Lithium Cordless Jet Fan Blower

40-volt Lithium 24" Cordless Hedge Trimmer

40-volt Lithium Brushless 14" Cordless Chainsaw

RYOBI® gas chainsaws feature powerful engines and an anti-vibe handle to tackle clearing jobs of all sizes.