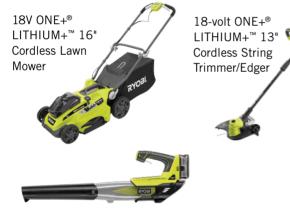

### **18VLITHIUM HYBRID**

18-volt ONE+® HYBRID Dual Power Hard Surface Blower

18-volt ONE+® HYBRID 16" Dual Power Lawn Mower 18-volt ONE+® HYBRID 12" Dual Power String Trimmer/ Edger

18V ONE+<sup>®</sup> LITHIUM+<sup>™</sup> Cordless Jet Fan Blower