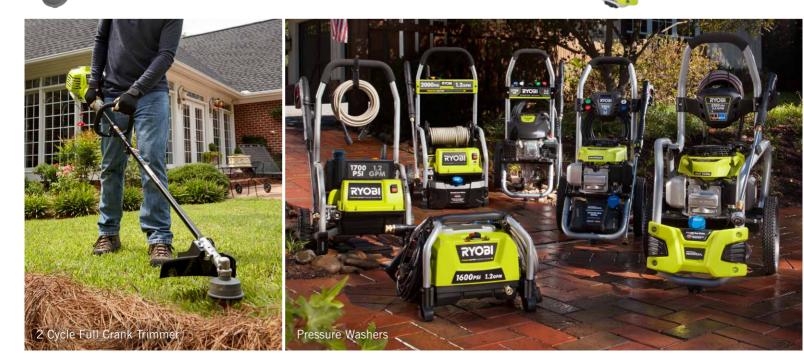

#### **Pressure Washers**

RYOBI® Pressure Washers are a reliable solution to virtually any pressure cleaning task around the home. Both gas and electric models offer premium features, best in class innovation, and quality cleaning at an affordable price.